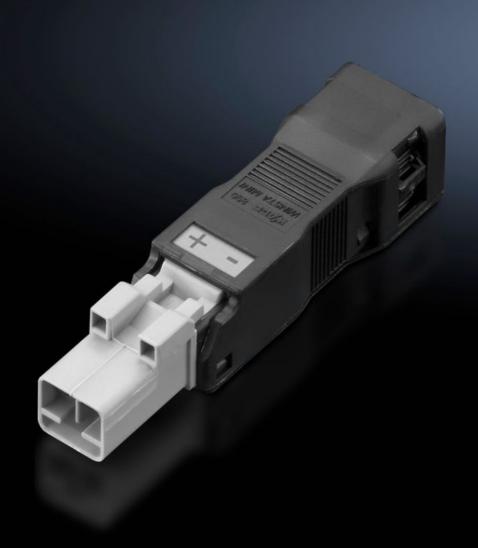

# SZ 2500.640 - Connection accessories for self-assembly for LED system light, connector/jack

Sockets and connectors for individual assembly of connection cables.

#### **Features**

| SZ 2500.640                                         |
|-----------------------------------------------------|
| Connector, 2-pole                                   |
| 1.5 mm²                                             |
| Width: 15.6 mm<br>Height: 13.2 mm<br>Depth: 61.6 mm |
| 0.25 - 1.5 mm²                                      |
| AWG 16 - AWG 22                                     |
| 0.25 - 1 mm²                                        |
| AWG 18 - AWG 22                                     |
| 5 pc(s).                                            |
| 0.045                                               |
| 0.064                                               |
| 85369095                                            |
| 4028177918771                                       |
| EC002567                                            |
| EC000458                                            |
| 27440314                                            |
|                                                     |