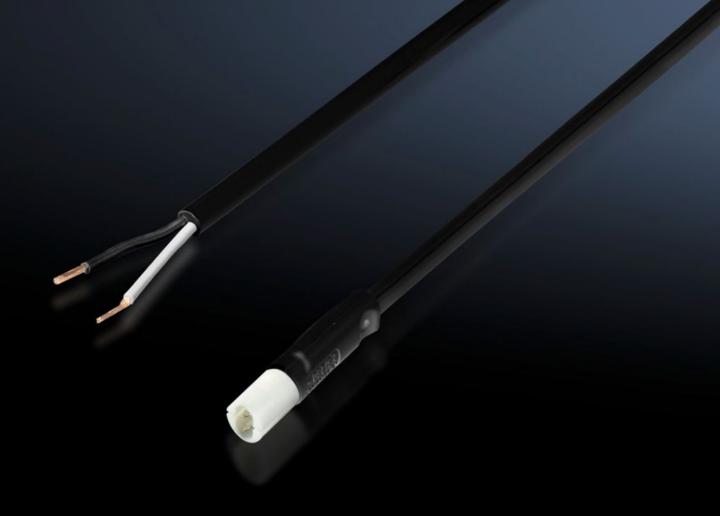

## SZ 2500.660 - Connection accessories for self-assembly for LED system light, cable for door-operated switch

Connection cable with pre-assembled connector for simple, fast connection of the LED system light. With open end for cutting the connection cable to the required individual length.

#### **Features**

| Model No.                  | SZ 2500.660                                                                                                                                                                          |
|----------------------------|--------------------------------------------------------------------------------------------------------------------------------------------------------------------------------------|
| Design                     | Cable for door-operated switch                                                                                                                                                       |
| Product description        | Connection cable with pre-assembled connector for simple, fast connection of the LED system light. With open end for cutting the connection cable to the required individual length. |
| Colour                     | Black                                                                                                                                                                                |
| Length of connection cable | 3,000 mm                                                                                                                                                                             |
| Packs of                   | 1 pc(s).                                                                                                                                                                             |
| Net weight                 | 0.13                                                                                                                                                                                 |
| Gross weight               | 0.147                                                                                                                                                                                |
| Customs tariff number      | 85444290                                                                                                                                                                             |
| EAN                        | 4028177918795                                                                                                                                                                        |
| ETIM 9                     | EC001576                                                                                                                                                                             |
| ETIM 8                     | EC001576                                                                                                                                                                             |
| ECLASS 8.0                 | 27060402                                                                                                                                                                             |
|                            |                                                                                                                                                                                      |