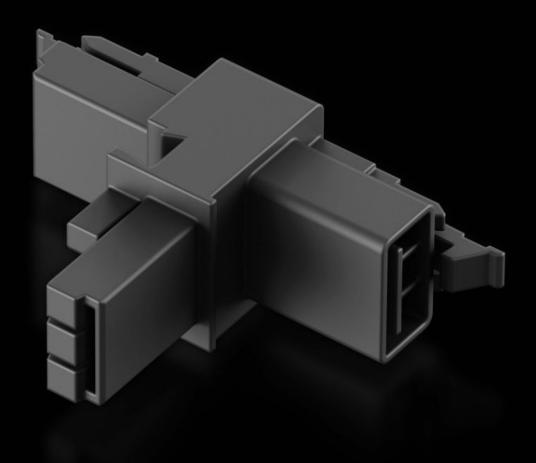

# T distributor with two sockets and one connector

State: 28/06/2025 (Source: rittal.com/uae-en)

## SZ 2500.680 - T distributor with two sockets and one connector

For creating safe, shock-hazard-protected junctions when wiring LED system lights and socket boxes.