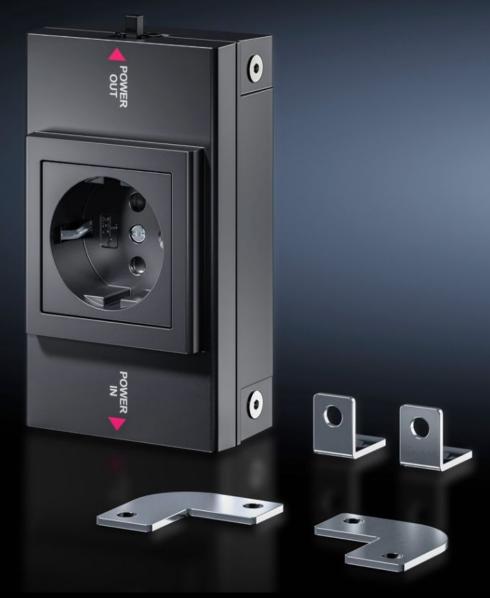

## SZ 2500.710 - Socket box for LED system light

In combination with the LED system light, the socket box creates a flexible modular system for international use.

#### **Features**

| Model No.           | SZ 2500.710                                                                                                                                                                                                                                                                                                                                                               |  |
|---------------------|---------------------------------------------------------------------------------------------------------------------------------------------------------------------------------------------------------------------------------------------------------------------------------------------------------------------------------------------------------------------------|--|
| Product description | In combination with the LED system light, the socket box creates flexible modular system for international use.                                                                                                                                                                                                                                                           |  |
| Benefits            | Identical connection accessories as for LED system light Cascadable with LED system light Supports flexible installation throughout the entire enclosure and on the tubular door frame Ergonomic positioning of the socket box on surfaces No additional wiring required, thanks to simple connection technology and integration of the LED system light into the circuit |  |
| Material            | Plastic                                                                                                                                                                                                                                                                                                                                                                   |  |
| Colour              | RAL 7016                                                                                                                                                                                                                                                                                                                                                                  |  |
| Supply includes     | Assembly parts                                                                                                                                                                                                                                                                                                                                                            |  |
| Connection options  | Infeed, 3-pole<br>Through-wiring, 3-pole                                                                                                                                                                                                                                                                                                                                  |  |
| Note                | Depending on the application, through-wiring or a 3-pole infeed may be required                                                                                                                                                                                                                                                                                           |  |