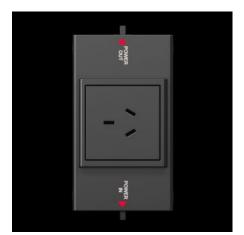

## SZ 2500.710 - Socket box for LED system light

In combination with the LED system light, the socket box creates a flexible modular system for international use.

#### **Features**

| Model No.           | SZ 2500.710                                                                                                                                                                                                                                                                                                                                                               |  |
|---------------------|---------------------------------------------------------------------------------------------------------------------------------------------------------------------------------------------------------------------------------------------------------------------------------------------------------------------------------------------------------------------------|--|
| Product description | In combination with the LED system light, the socket box creates flexible modular system for international use.                                                                                                                                                                                                                                                           |  |
| Benefits            | Identical connection accessories as for LED system light Cascadable with LED system light Supports flexible installation throughout the entire enclosure and on the tubular door frame Ergonomic positioning of the socket box on surfaces No additional wiring required, thanks to simple connection technology and integration of the LED system light into the circuit |  |
| Material            | Plastic                                                                                                                                                                                                                                                                                                                                                                   |  |
| Colour              | RAL 7016                                                                                                                                                                                                                                                                                                                                                                  |  |
| Supply includes     | Assembly parts                                                                                                                                                                                                                                                                                                                                                            |  |
| Connection options  | Infeed, 3-pole<br>Through-wiring, 3-pole                                                                                                                                                                                                                                                                                                                                  |  |
| Note                | Depending on the application, through-wiring or a 3-pole infeed may be required                                                                                                                                                                                                                                                                                           |  |