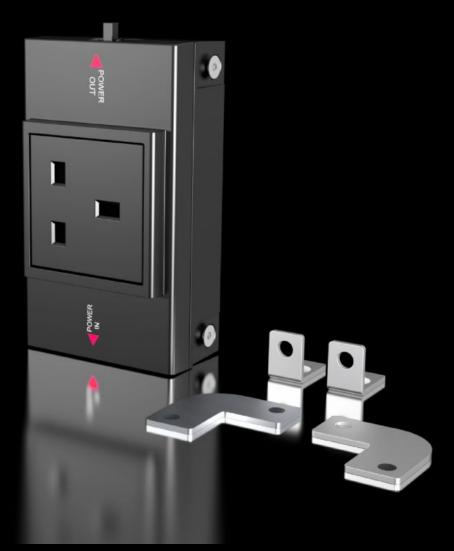

## SZ 2500.711 - Socket box for LED system light

In combination with the LED system light, the socket box creates a flexible modular system for international use.

#### **Features**

| In combination with the LED system light, the socket box creates a flexible modular system for international use.  Identical connection accessories as for LED system light                                                                                                                                      |
|------------------------------------------------------------------------------------------------------------------------------------------------------------------------------------------------------------------------------------------------------------------------------------------------------------------|
| Identical connection accessories as for LFD system light                                                                                                                                                                                                                                                         |
| Cascadable with LED system light Supports flexible installation throughout the entire enclosure and on the tubular door frame Ergonomic positioning of the socket box on surfaces No additional wiring required, thanks to simple connection technology and integration of the LED system light into the circuit |
| Plastic                                                                                                                                                                                                                                                                                                          |
| RAL 7016                                                                                                                                                                                                                                                                                                         |
| Assembly parts                                                                                                                                                                                                                                                                                                   |
| Infeed, 3-pole<br>Through-wiring, 3-pole                                                                                                                                                                                                                                                                         |
| Depending on the application, through-wiring or a 3-pole infeed may be required                                                                                                                                                                                                                                  |
|                                                                                                                                                                                                                                                                                                                  |

### Features

| Dimensions                  | Width: 163 mm              |
|-----------------------------|----------------------------|
|                             | Height: 68 mm              |
|                             | Depth: 43.5 mm             |
| Operating temperature range | -20 °C55 °C                |
| Sockets                     | GB (type G, BS 1363)       |
| Rated operating voltage     | 195 V - 250 V, 50 Hz/60 Hz |
| Packs of                    | 1 pc(s).                   |
| Net weight                  | 0.275                      |
| Gross weight                | 0.281                      |
| Customs tariff number       | 85366990                   |
| EAN                         | 4028177956889              |
| ETIM 9                      | EC000330                   |
| ETIM 8                      | EC000330                   |
| ECLASS 8.0                  | 27142604                   |
|                             |                            |