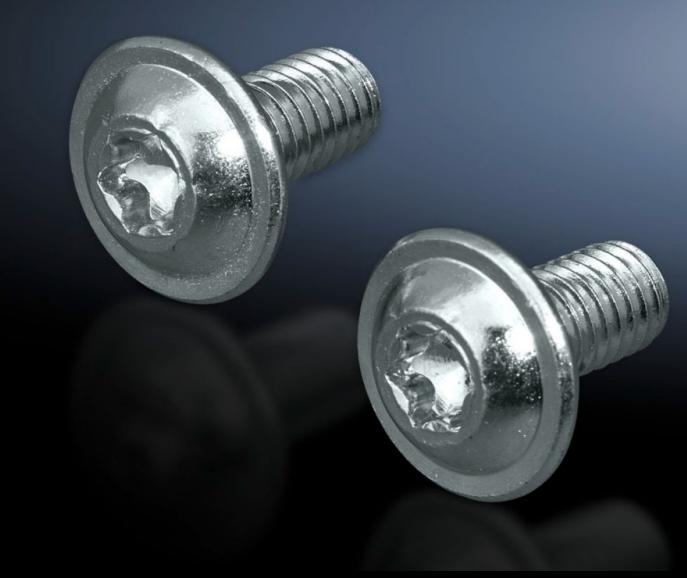

## SZ 2504.800 - Multi-tooth screws

Suitable for snap-on nuts, sliding nuts, captive nuts and threaded blocks, size M8 x 12.

## **Features**

| Model No.             | SZ 2504.800                                                                                                                                                        |
|-----------------------|--------------------------------------------------------------------------------------------------------------------------------------------------------------------|
| Design                | Multi-tooth screws                                                                                                                                                 |
| Product description   | Multi-tooth drive for optimum transmission of torques, an extended tool life and increased safety and reliability when tightening and loosening screw connections. |
| Dimensions            | Thread: M8<br>Thread length: 12 mm                                                                                                                                 |
| Thread                | M8                                                                                                                                                                 |
| Packs of              | 300 pc(s).                                                                                                                                                         |
| Net weight            | 1.8                                                                                                                                                                |
| Gross weight          | 2.088                                                                                                                                                              |
| Customs tariff number | 73181900                                                                                                                                                           |
| EAN                   | 4028177463004                                                                                                                                                      |
| ETIM 9                | EC000889                                                                                                                                                           |
| ETIM 8                | EC000889                                                                                                                                                           |
| ECLASS 8.0            | 23110190                                                                                                                                                           |