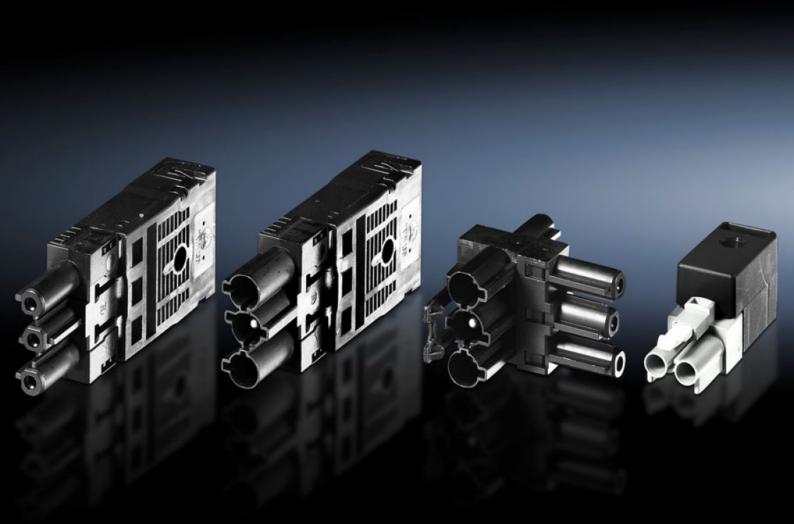

## SZ 2507.200 - Connection accessories for self-assembly for universal light, courtesy light and compact light

Sockets for power supply through-wiring, connectors for connection component through-wiring, T distributor with 2 sockets and 1 connector, connector for door-operated switch cable.