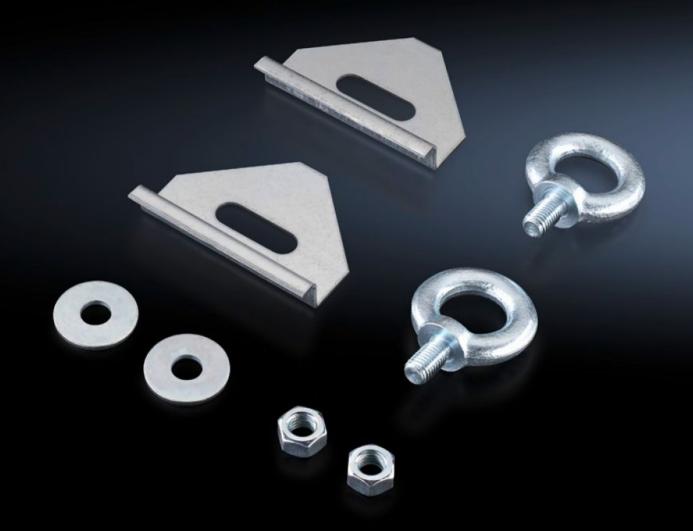

## SZ 2509.000 - Eyebolts for AE

For crane transportation of housings, with reinforcement plate to be inserted underneath.

## **Features**

| Model No.             | SZ 2509.000                                                                                 |
|-----------------------|---------------------------------------------------------------------------------------------|
| Product description   | For crane transportation of enclosures, with reinforcement plate to be inserted underneath. |
| Supply includes       | Eyebolts<br>Reinforcement plate                                                             |
| Dimensions            | Thread: M12                                                                                 |
| Packs of              | 4 pc(s).                                                                                    |
| Net weight            | 1.12                                                                                        |
| Gross weight          | 1.16                                                                                        |
| Customs tariff number | 83024900                                                                                    |
| EAN                   | 4028177025806                                                                               |
| ECLASS 8.0            | 27189262                                                                                    |