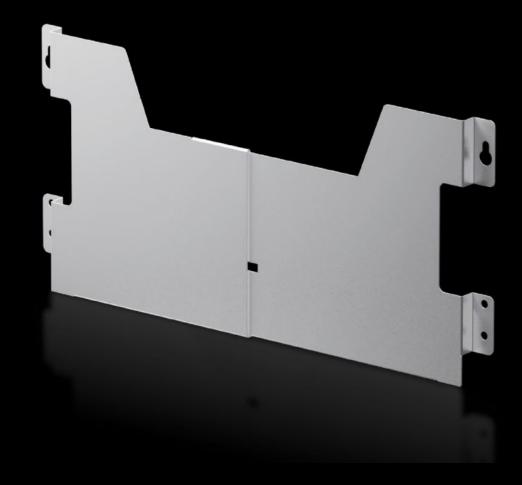

# AX 2515.200 - Wiring plan pocket of sheet steel width-variable

For fastening to the perforated door strip at any height. Variable and easily adjustable in the width.

#### **Features**

| Model No.             | AX 2515.200                                                                                            |
|-----------------------|--------------------------------------------------------------------------------------------------------|
| Product description   | For fastening to the perforated door strip at any height. Variable and easily adjustable in the width. |
| Colour                | RAL 7035                                                                                               |
| Supply includes       | Assembly screws                                                                                        |
| Clearance height      | 210 mm                                                                                                 |
| Clear width, range    | 325 - 425 mm                                                                                           |
| To fit door width     | 400 mm<br>500 mm                                                                                       |
| To fit                | Enclosure type: CX one-piece console                                                                   |
| Dimensions            | Depth: 35 mm                                                                                           |
| Packs of              | 1 pc(s).                                                                                               |
| Net weight            | 0.65                                                                                                   |
| Gross weight          | 0.72                                                                                                   |
| Customs tariff number | 73269098                                                                                               |
| EAN                   | 4028177938304                                                                                          |
| E-Number Sweden       | E3465258                                                                                               |
|                       |                                                                                                        |