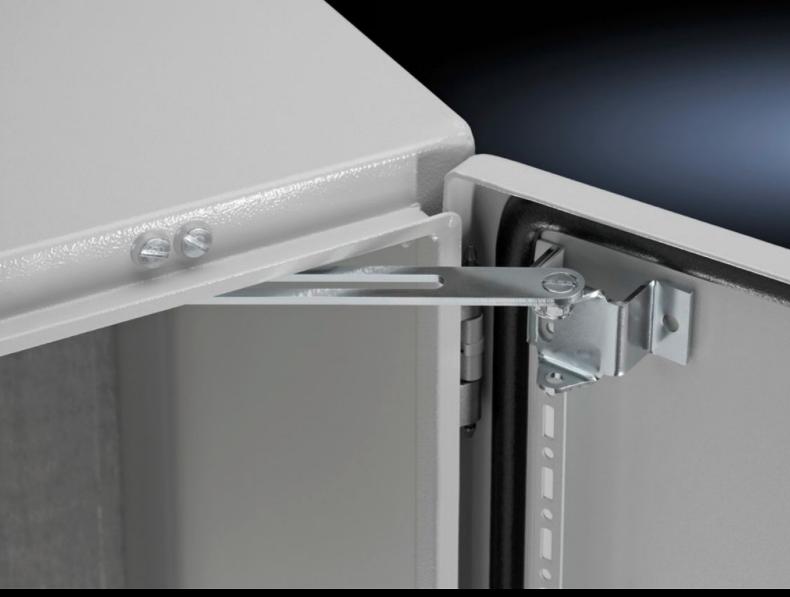

## SZ 2519.000 - Door stay

To secure the door against accidental banging.

## **Features**

| Model No.             | SZ 2519.000                                                                             |
|-----------------------|-----------------------------------------------------------------------------------------|
| Product description   | To secure the door in the open position. May be fitted without machining the enclosure. |
| Supply includes       | Assembly parts                                                                          |
| Mounting position     | Тор                                                                                     |
| Note on Model No.     | With AE stainless steel, the perforated mounting strip is additionally required         |
| Note on Model No.     | not suitable for AE 1032.500 and AE 1035.500                                            |
| To fit enclosure type | AE<br>AE stainless steel                                                                |
| Packs of              | 5 pc(s).                                                                                |
| Net weight            | 0.55                                                                                    |
| Gross weight          | 0.557                                                                                   |
| Customs tariff number | 83024900                                                                                |
| EAN                   | 4028177026018                                                                           |
| E-Number Sweden       | E3404493                                                                                |
| ETIM 9                | EC002626                                                                                |
| ETIM 8                | EC002626                                                                                |
| ECLASS 8.0            | 27189266                                                                                |
|                       |                                                                                         |