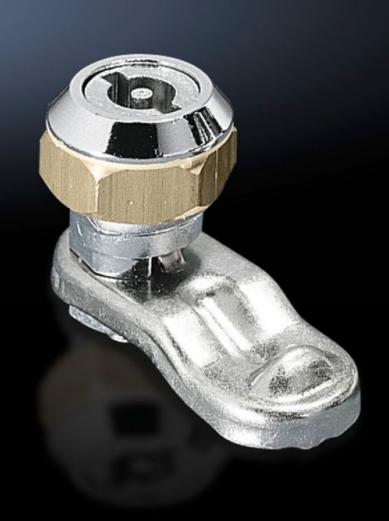

## SZ 2520.000 - Cam lock

Cam lock, die-cast zinc with double-bit insert

## **Features**

| Model No.             | SZ 2520.000                                                      |
|-----------------------|------------------------------------------------------------------|
| Material              | Die-cast zinc                                                    |
| Surface finish        | Nickel-plated                                                    |
| Supply includes       | Supplied without key                                             |
| Note on Model No.     | May be exchanged for version C lock inserts                      |
| Lock                  | Lock insert: Double-bit insert                                   |
| To fit enclosure type | AE stainless steel with cam Based on AE with stainless steel cam |
| Packs of              | 1 pc(s).                                                         |
| Net weight            | 0.05                                                             |
| Gross weight          | 0.079                                                            |
| Customs tariff number | 83016000                                                         |
| EAN                   | 4028177026032                                                    |
| ETIM 9                | EC000327                                                         |
| ETIM 8                | EC000327                                                         |
| ECLASS 8.0            | 27409217                                                         |