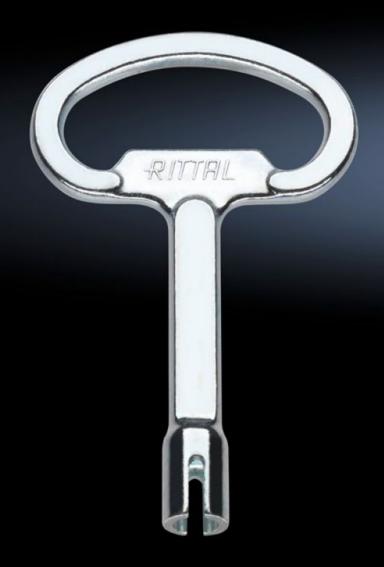

## SZ 2521.000 - Enclosure key

For lock inserts (one double-bit key is supplied with every enclosure).