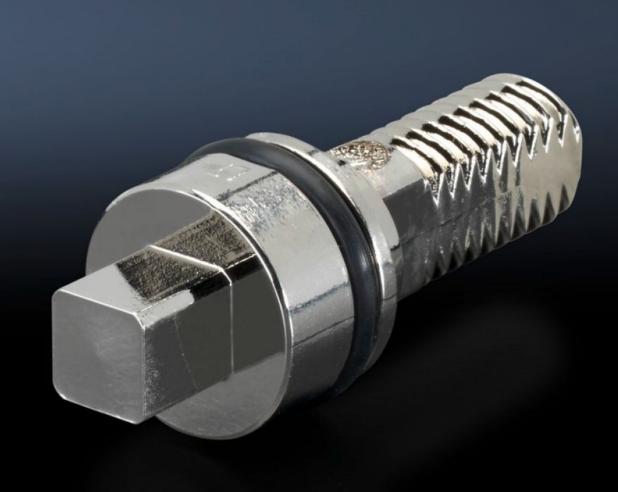

## SZ 2523.000 - Lock insert

Alternative lock inserts such as triangular, square, screwdriver, Daimler, Fiat, double-bit.

## **Features**

| Model No.             | SZ 2523.000                                                                                                        |
|-----------------------|--------------------------------------------------------------------------------------------------------------------|
| Design                | С                                                                                                                  |
| Material              | Die-cast zinc                                                                                                      |
| Length                | 41 mm                                                                                                              |
| Lock                  | Lock insert: 7 mm square                                                                                           |
| To fit enclosure type | AE with stainless steel cam Based on AE with stainless steel cam One-piece console - stainless steel console cover |
| Packs of              | 1 pc(s).                                                                                                           |
| Net weight            | 0.019                                                                                                              |
| Gross weight          | 0.027                                                                                                              |
| Customs tariff number | 83015000                                                                                                           |
| EAN                   | 4028177026155                                                                                                      |
| ETIM 9                | EC000743                                                                                                           |
| ETIM 8                | EC000743                                                                                                           |
| ECLASS 8.0            | 27409218                                                                                                           |