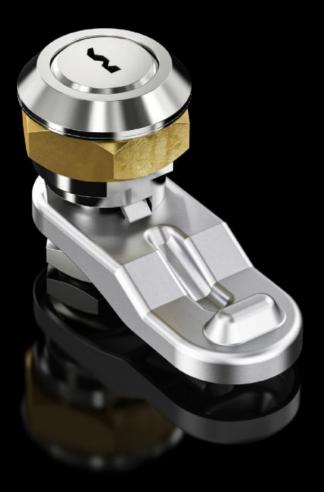

## SZ 2530.000 - Cam lock

Cam lock, die-cast zinc, with cylinder insert, lock no. 3524 E

## Features

| Model No.             | SZ 2530.000                                                         |
|-----------------------|---------------------------------------------------------------------|
| Material              | Die-cast zinc                                                       |
| Surface finish        | Nickel-plated                                                       |
| Supply includes       | Supplied without key                                                |
| Lock                  | Lock insert: with cylinder insert, lock no. 3524 E                  |
| To fit enclosure type | AE stainless steel with cam<br>Based on AE with stainless steel cam |
| Packs of              | 1 pc(s).                                                            |
| Net weight            | 0.08                                                                |
| Gross weight          | 0.087                                                               |
| Customs tariff number | 83015000                                                            |
| EAN                   | 4028177026636                                                       |
| ETIM 9                | EC000327                                                            |
| ETIM 8                | EC000327                                                            |
| ECLASS 8.0            | 27409217                                                            |
|                       |                                                                     |