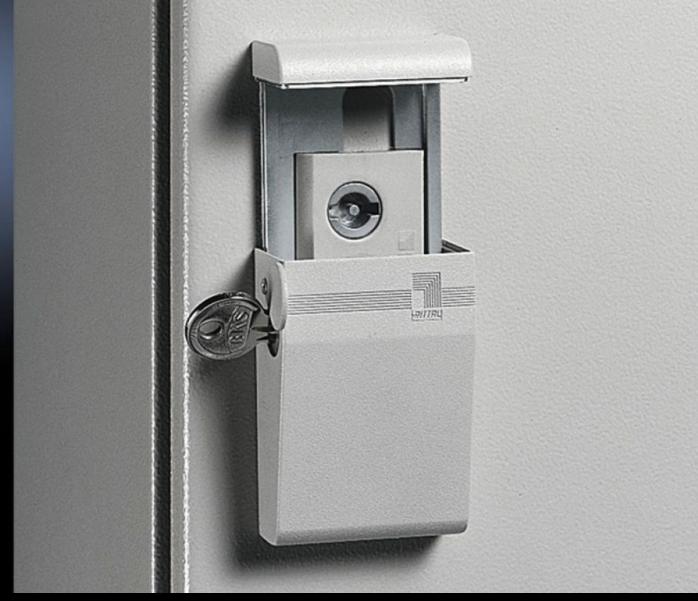

## SZ 2534.100 - Semi-cylinder lock for AE

For retro-fitting to all single-door AE enclosures with cam lock.

## **Features**

| Model No.             | SZ 2534.100                                                                                                                                                                                                                                                                                                   |
|-----------------------|---------------------------------------------------------------------------------------------------------------------------------------------------------------------------------------------------------------------------------------------------------------------------------------------------------------|
| Product description   | For retro-fitting to all single-door enclosures with cam lock. The cover plate is locked by semi-cylinders with a total length of 40/45 mm (to DIN 18 252). An additional cover protects the cylinder against dirt. The protection category of the enclosure is not impaired. Supplied without semi-cylinder. |
| Material              | Die-cast zinc                                                                                                                                                                                                                                                                                                 |
| Colour                | RAL 7035                                                                                                                                                                                                                                                                                                      |
| Note                  | Not suitable for stainless steel enclosures 1.4404 (AISI 316L) or for use of cam lock SZ 2304.000.                                                                                                                                                                                                            |
| To fit Model No.      | 9785040<br>9785042                                                                                                                                                                                                                                                                                            |
| To fit enclosure type | AE with cam Wall-mounted enclosure AE with cam Based on AE with cam                                                                                                                                                                                                                                           |
| Packs of              | 1 pc(s).                                                                                                                                                                                                                                                                                                      |
| Net weight            | 0.239                                                                                                                                                                                                                                                                                                         |
| Gross weight          | 0.257                                                                                                                                                                                                                                                                                                         |
| Customs tariff number | 83016000                                                                                                                                                                                                                                                                                                      |
| EAN                   | 4028177462946                                                                                                                                                                                                                                                                                                 |
| ETIM 9                | EC000327                                                                                                                                                                                                                                                                                                      |
| ETIM 8                | EC000327                                                                                                                                                                                                                                                                                                      |
| ECLASS 8.0            | 27409217                                                                                                                                                                                                                                                                                                      |