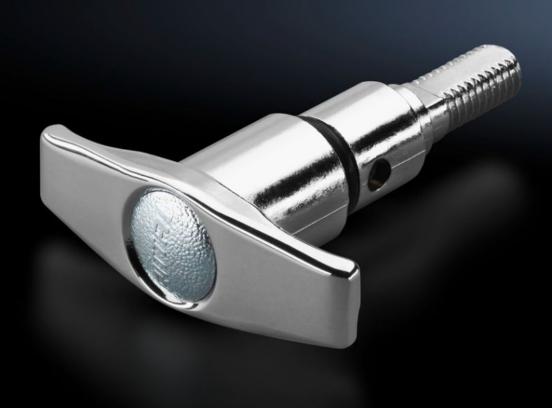

## SZ 2536.000 T handle

State: 06/08/2025 (Source: rittal.com/uae-en)

## SZ 2536.000 - T handle

As an alternative to the standard lock insert without lock cylinder insert.