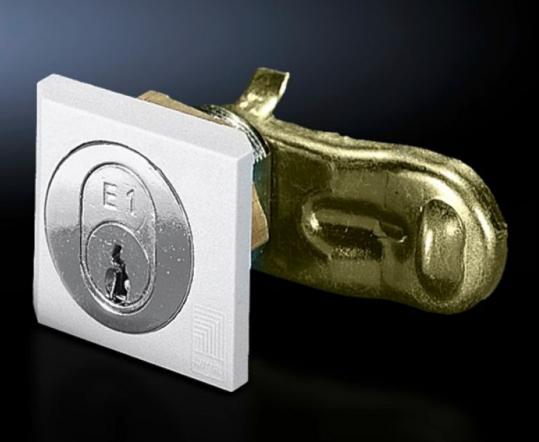

## SZ 2540.500 - Cam lock

Cam lock, fibreglass-reinforced polyamide with security lock insert E1

## **Features**

| SZ 2540.500                                                         |
|---------------------------------------------------------------------|
| Fibreglass-reinforced polyamide                                     |
| RAL 7035                                                            |
| Supplied without key                                                |
| Only for use with VW, Audi, SEAT, SkodaAuto                         |
| Lock insert: with lock insert E1                                    |
| AE with cam Based on AE with cam Wall-mounted enclosure AE with cam |
| 1 pc(s).                                                            |
| 0.098                                                               |
| 0.109                                                               |
| 83016000                                                            |
| 4028177460904                                                       |
| EC000327                                                            |
| EC000327                                                            |
| 27409217                                                            |
|                                                                     |