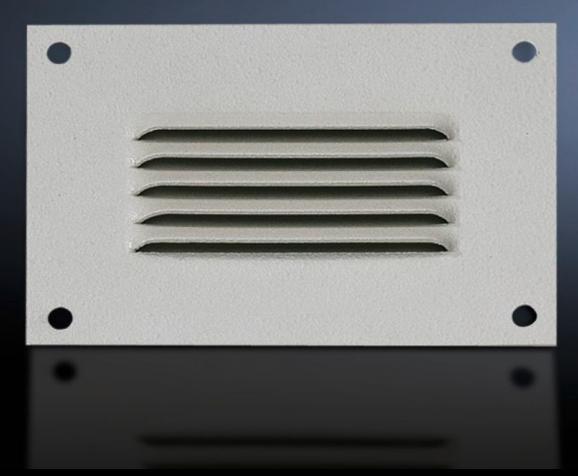

# SK 2541.235 - Integrated louvres

For ventilation by convection, easily retro-fitted using 4 screws.

#### **Features**

| Model No.                     | SK 2541.235                                                                                                    |
|-------------------------------|----------------------------------------------------------------------------------------------------------------|
| Product description           | For ventilation by convection, easily retro-fitted using 4 screws.                                             |
| Material                      | Sheet steel                                                                                                    |
| Colour                        | RAL 7035                                                                                                       |
| Supply includes               | Assembly parts                                                                                                 |
| Dimensions                    | Width: 160 mm<br>Height: 110 mm<br>Depth: 8 mm                                                                 |
| Packs of                      | 4 pc(s).                                                                                                       |
| Net weight                    | 0.752                                                                                                          |
| Gross weight                  | 0.9                                                                                                            |
| PCF per pack (cradle-to-gate) | 3.5 kg CO2 eq (Cat B)                                                                                          |
| Note on PCF category          | Category B: PCF value (cradle-to-gate) based on the product weight, approximately calculated and self-declared |
| Customs tariff number         | 73269098                                                                                                       |
| EAN                           | 4028177165250                                                                                                  |
| ETIM 9                        | EC000331                                                                                                       |
| ETIM 8                        | EC000331                                                                                                       |
| ECLASS 8.0                    | 27189272                                                                                                       |
|                               |                                                                                                                |