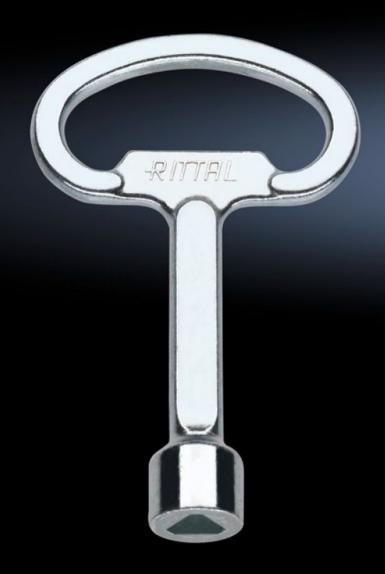

## SZ 2546.000 Enclosure key

State: 26/07/2025 (Source: rittal.com/uae-en)

## SZ 2546.000 - Enclosure key

For lock inserts (one double-bit key is supplied with every enclosure).

## **Features**

| Model No.             | SZ 2546.000                                                                  |
|-----------------------|------------------------------------------------------------------------------|
| Design                | 8 mm triangular                                                              |
| Product description   | For lock inserts                                                             |
| Note                  | Enclosure, case and lock systems are supplied as standard with matching keys |
| Packs of              | 1 pc(s).                                                                     |
| Net weight            | 0.045                                                                        |
| Gross weight          | 0.049                                                                        |
| Customs tariff number | 83017000                                                                     |
| EAN                   | 4028177027510                                                                |
| E-Number Sweden       | E3404778                                                                     |
| ETIM 9                | EC000175                                                                     |
| ETIM 8                | EC000175                                                                     |
| ECLASS 8.0            | 27409215                                                                     |