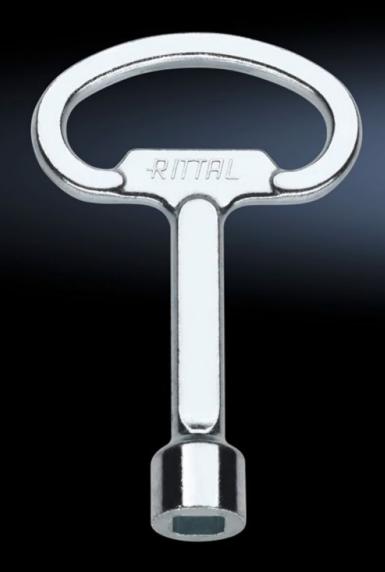

## SZ 2548.000 Enclosure key

State: 03/08/2025 (Source: rittal.com/uae-en)

## SZ 2548.000 - Enclosure key

For lock inserts (one double-bit key is supplied with every enclosure).

## **Features**

| Model No.             | SZ 2548.000                                                                  |
|-----------------------|------------------------------------------------------------------------------|
| Design                | 8 mm square                                                                  |
| Product description   | For lock inserts                                                             |
| Note                  | Enclosure, case and lock systems are supplied as standard with matching keys |
| Packs of              | 1 pc(s).                                                                     |
| Net weight            | 0.04                                                                         |
| Gross weight          | 0.048                                                                        |
| Customs tariff number | 83017000                                                                     |
| EAN                   | 4028177027558                                                                |
| ETIM 9                | EC000175                                                                     |
| ETIM 8                | EC000175                                                                     |
| ECLASS 8.0            | 27409215                                                                     |