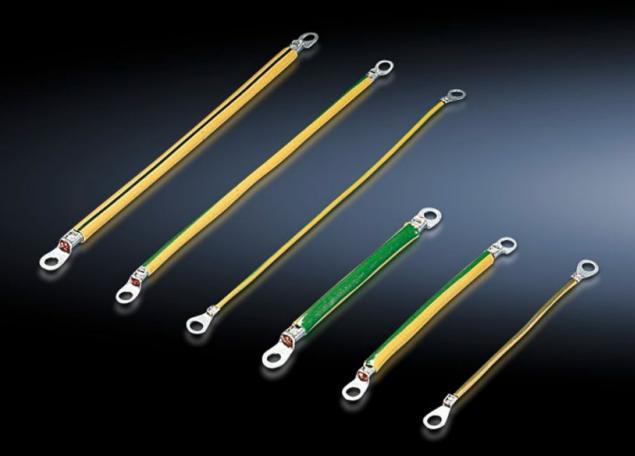

## SZ 2564.000 - Earth straps

For configuring a reliable earthing connection with perfect contact: With ring terminals in M6 and M8 to match the earthing screw, length-optimised and ready to install.

#### **Features**

| Model No.             | SZ 2564.000                                                                                                  |  |
|-----------------------|--------------------------------------------------------------------------------------------------------------|--|
| Product description   | For configuring a reliable earthing connection with perfect contact.                                         |  |
| Benefits              | With ring terminals in M6 and M8 to match the earthing screws<br>Length-optimised and ready to install       |  |
| Cross-section         | 4 mm²                                                                                                        |  |
| Connection            | M8 – M8                                                                                                      |  |
| Installation options  | AX connection options: Door/cover M8, enclosure M8, mounting plate M8                                        |  |
|                       | VX connection options: Door/cover M8, enclosure M8, mounting plate M8, side panel M8, gland plate M8         |  |
| Note                  | Please observe the assembly instructions or PE conductor brochure for the relevant enclosure or case system. |  |
| Dimensions            | Length: 170 mm                                                                                               |  |
| Packs of              | 5 pc(s).                                                                                                     |  |
| Net weight            | 0.055                                                                                                        |  |
| Gross weight          | 0.058                                                                                                        |  |
| Customs tariff number | 85444290                                                                                                     |  |
| EAN                   | 4028177027879                                                                                                |  |
|                       |                                                                                                              |  |