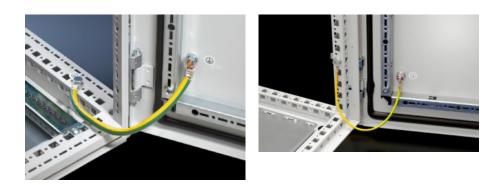

### SZ 2565.050 - Earth straps

For configuring a reliable earthing connection with perfect contact: With ring terminals in M6 and M8 to match the earthing screw, length-optimised and ready to install.

#### Features

| Model No.             | SZ 2565.050                                                                                                  |
|-----------------------|--------------------------------------------------------------------------------------------------------------|
| Product description   | For configuring a reliable earthing connection with perfect contact.                                         |
| Benefits              | With ring terminals in M6 and M8 to match the earthing screws<br>Length-optimised and ready to install       |
| Cross-section         | 10 mm²                                                                                                       |
| Connection            | M6 – M6                                                                                                      |
| Installation options  | KX connection options: Door/cover M6, enclosure M6, mounting plate M6                                        |
| Note                  | Please observe the assembly instructions or PE conductor brochure for the relevant enclosure or case system. |
| Dimensions            | Length: 350 mm                                                                                               |
| Packs of              | 5 pc(s).                                                                                                     |
| Net weight            | 0.2                                                                                                          |
| Gross weight          | 0.207                                                                                                        |
| Customs tariff number | 85444290                                                                                                     |
| EAN                   | 4028177950177                                                                                                |
| ETIM 9                | EC002809                                                                                                     |
| ETIM 8                | EC002809                                                                                                     |