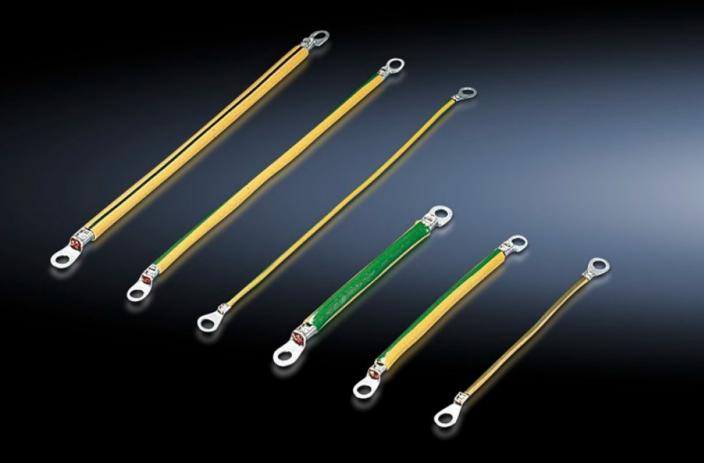

### SZ 2565.050 - Earth straps

For configuring a reliable earthing connection with perfect contact: With ring terminals in M6 and M8 to match the earthing screw, length-optimised and ready to install.

#### Features

| Model No.             | SZ 2565.050                                                                                                  |
|-----------------------|--------------------------------------------------------------------------------------------------------------|
| Product description   | For configuring a reliable earthing connection with perfect contact.                                         |
| Benefits              | With ring terminals in M6 and M8 to match the earthing screws<br>Length-optimised and ready to install       |
| Cross-section         | 10 mm²                                                                                                       |
| Connection            | M6 – M6                                                                                                      |
| Installation options  | KX connection options: Door/cover M6, enclosure M6, mounting plate M6                                        |
| Note                  | Please observe the assembly instructions or PE conductor brochure for the relevant enclosure or case system. |
| Dimensions            | Length: 350 mm                                                                                               |
| Packs of              | 5 pc(s).                                                                                                     |
| Net weight            | 0.2                                                                                                          |
| Gross weight          | 0.207                                                                                                        |
| Customs tariff number | 85444290                                                                                                     |
| EAN                   | 4028177950177                                                                                                |
| ETIM 9                | EC002809                                                                                                     |
| ETIM 8                | EC002809                                                                                                     |