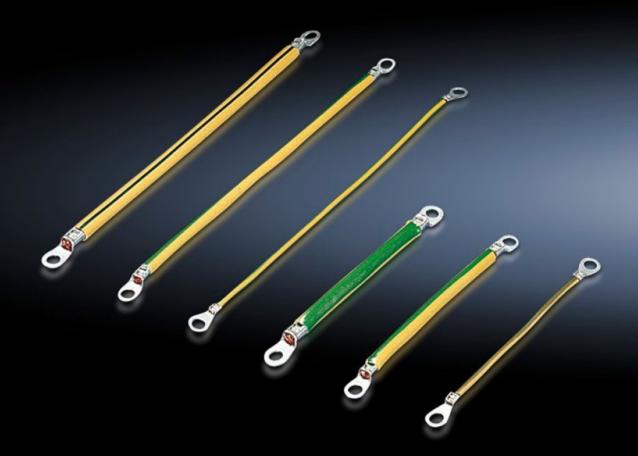

### SZ 2565.100 - Earth straps

For configuring a reliable earthing connection with perfect contact: With ring terminals in M6 and M8 to match the earthing screw, length-optimised and ready to install.

#### **Features**

| Model No.             | SZ 2565.100                                                                                                  |
|-----------------------|--------------------------------------------------------------------------------------------------------------|
| Product description   | For configuring a reliable earthing connection with perfect contact.                                         |
| Benefits              | With ring terminals in M6 and M8 to match the earthing screws<br>Length-optimised and ready to install       |
| Cross-section         | 10 mm²                                                                                                       |
| Connection            | M6 - M6                                                                                                      |
| Installation options  | KX connection options: Door/cover M6, enclosure M6, mounting plate M6                                        |
| Note                  | Please observe the assembly instructions or PE conductor brochure for the relevant enclosure or case system. |
| Dimensions            | Length: 200 mm                                                                                               |
| Packs of              | 5 pc(s).                                                                                                     |
| Net weight            | 0.135                                                                                                        |
| Gross weight          | 0.138                                                                                                        |
| Customs tariff number | 85444290                                                                                                     |
| EAN                   | 4028177319325                                                                                                |
| ETIM 9                | EC000839                                                                                                     |
| ETIM 8                | EC000839                                                                                                     |
|                       |                                                                                                              |