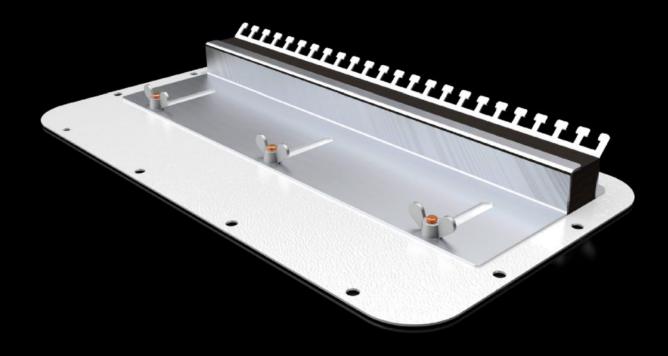

## SZ 2566.400 - Gland plate with foam rubber cable clamp strip, for AX

For feeding through pre-fabricated cables when the gland plate has already been fitted to the enclosure. Split gland plates can be sealed using movable plates with a foam rubber cable clamp strip.

## Features

| Model No.             | SZ 2566.400                                                                                                                                                                                          |
|-----------------------|------------------------------------------------------------------------------------------------------------------------------------------------------------------------------------------------------|
| Product description   | For feeding through pre-fabricated cables when the gland plate has already been fitted to the enclosure. Split gland plates can be sealed using movable plates with a foam rubber cable clamp strip. |
| Material              | Gland plate: Sheet steel                                                                                                                                                                             |
| Colour                | RAL 7035                                                                                                                                                                                             |
| Dimensions            | Width: 401 mm<br>Depth: 221 mm                                                                                                                                                                       |
| To fit                | Enclosure type: AX                                                                                                                                                                                   |
| Gland plate           | Size: 6                                                                                                                                                                                              |
| Packs of              | 1 pc(s).                                                                                                                                                                                             |
| Net weight            | 1.65                                                                                                                                                                                                 |
| Gross weight          | 1.84                                                                                                                                                                                                 |
| Customs tariff number | 94039910                                                                                                                                                                                             |
| EAN                   | 4028177944619                                                                                                                                                                                        |
| ETIM 9                | EC000211                                                                                                                                                                                             |
| ETIM 8                | EC000211                                                                                                                                                                                             |
| ECLASS 8.0            | 27142421                                                                                                                                                                                             |