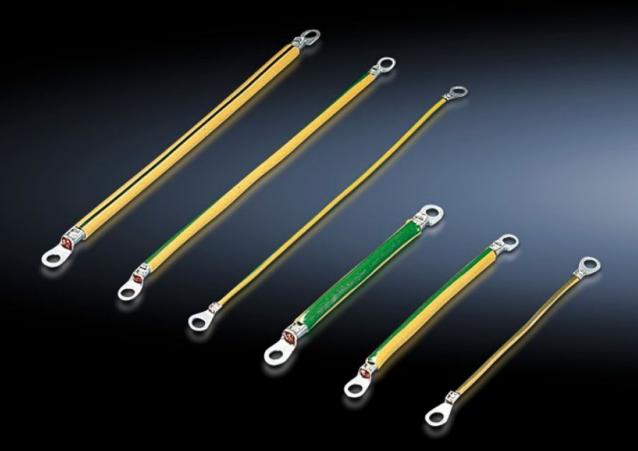

## SZ 2567.000 - Earth straps

For configuring a reliable earthing connection with perfect contact: With ring terminals in M6 and M8 to match the earthing screw, length-optimised and ready to install.

#### **Features**

| Model No.             | SZ 2567.000                                                                                                                                                                |  |
|-----------------------|----------------------------------------------------------------------------------------------------------------------------------------------------------------------------|--|
| Product description   | For configuring a reliable earthing connection with perfect contact.                                                                                                       |  |
| Benefits              | With ring terminals in M6 and M8 to match the earthing screws<br>Length-optimised and ready to install                                                                     |  |
| Cross-section         | 4 mm²                                                                                                                                                                      |  |
| Connection            | M8 – M8                                                                                                                                                                    |  |
| Installation options  | AX connection options: Door/cover M8, enclosure M8, mounting plate M8 VX connection options: Door/cover M8, enclosure M8, mounting plate M8, side panel M8, gland plate M8 |  |
| Note                  | Please observe the assembly instructions or PE conductor brochure for the relevant enclosure or case system.                                                               |  |
| Dimensions            | Length: 300 mm                                                                                                                                                             |  |
| Packs of              | 5 pc(s).                                                                                                                                                                   |  |
| Net weight            | 0.08                                                                                                                                                                       |  |
| Gross weight          | 0.092                                                                                                                                                                      |  |
| Customs tariff number | 85444290                                                                                                                                                                   |  |
| EAN                   | 4028177027930                                                                                                                                                              |  |
|                       |                                                                                                                                                                            |  |