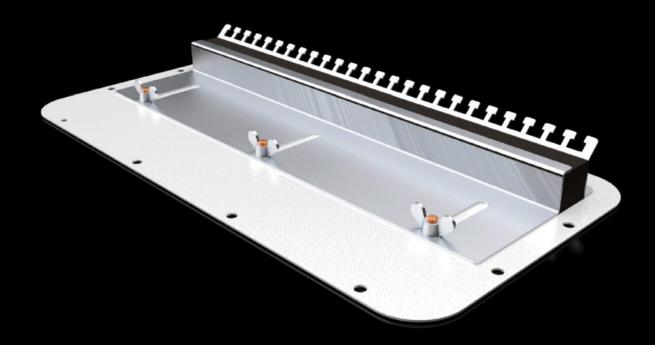

## SZ 2567.400 - Gland plate with foam rubber cable clamp strip, for AX

For feeding through pre-fabricated cables when the gland plate has already been fitted to the enclosure. Split gland plates can be sealed using movable plates with a foam rubber cable clamp strip.

## **Features**

| Model No.             | SZ 2567.400                                                                                                                                                                                          |
|-----------------------|------------------------------------------------------------------------------------------------------------------------------------------------------------------------------------------------------|
| Product description   | For feeding through pre-fabricated cables when the gland plate has already been fitted to the enclosure. Split gland plates can be sealed using movable plates with a foam rubber cable clamp strip. |
| Material              | Gland plate: Sheet steel                                                                                                                                                                             |
| Colour                | RAL 7035                                                                                                                                                                                             |
| Dimensions            | Width: 436 mm<br>Depth: 221 mm                                                                                                                                                                       |
| To fit                | Enclosure type: AX                                                                                                                                                                                   |
| Gland plate           | Size: 7                                                                                                                                                                                              |
| Packs of              | 1 pc(s).                                                                                                                                                                                             |
| Net weight            | 2                                                                                                                                                                                                    |
| Gross weight          | 2.034                                                                                                                                                                                                |
| Customs tariff number | 73079100                                                                                                                                                                                             |
| EAN                   | 4028177944718                                                                                                                                                                                        |
| E-Number Sweden       | E3465304                                                                                                                                                                                             |
| ETIM 9                | EC000211                                                                                                                                                                                             |
| ETIM 8                | EC000211                                                                                                                                                                                             |
| ECLASS 8.0            | 27142421                                                                                                                                                                                             |