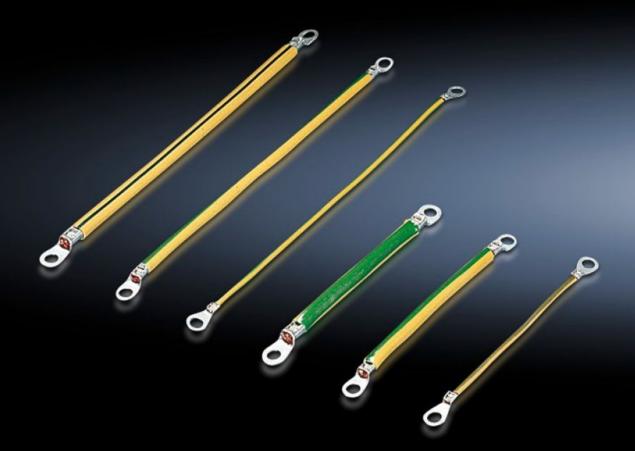

## SZ 2568.000 - Earth straps

For configuring a reliable earthing connection with perfect contact: With ring terminals in M6 and M8 to match the earthing screw, length-optimised and ready to install.

#### **Features**

| Model No.             | SZ 2568.000                                                                                                                                                                |  |
|-----------------------|----------------------------------------------------------------------------------------------------------------------------------------------------------------------------|--|
| Product description   | For configuring a reliable earthing connection with perfect contact.                                                                                                       |  |
| Benefits              | With ring terminals in M6 and M8 to match the earthing screws<br>Length-optimised and ready to install                                                                     |  |
| Cross-section         | 16 mm²                                                                                                                                                                     |  |
| Connection            | M8 – M8                                                                                                                                                                    |  |
| Installation options  | AX connection options: Door/cover M8, enclosure M8, mounting plate M8 VX connection options: Door/cover M8, enclosure M8, mounting plate M8, side panel M8, gland plate M8 |  |
| Note                  | Please observe the assembly instructions or PE conductor brochure for the relevant enclosure or case system.                                                               |  |
| Dimensions            | Length: 300 mm                                                                                                                                                             |  |
| Packs of              | 5 pc(s).                                                                                                                                                                   |  |
| Net weight            | 0.27                                                                                                                                                                       |  |
| Gross weight          | 0.275                                                                                                                                                                      |  |
| Customs tariff number | 85444290                                                                                                                                                                   |  |
| EAN                   | 4028177027954                                                                                                                                                              |  |
|                       |                                                                                                                                                                            |  |