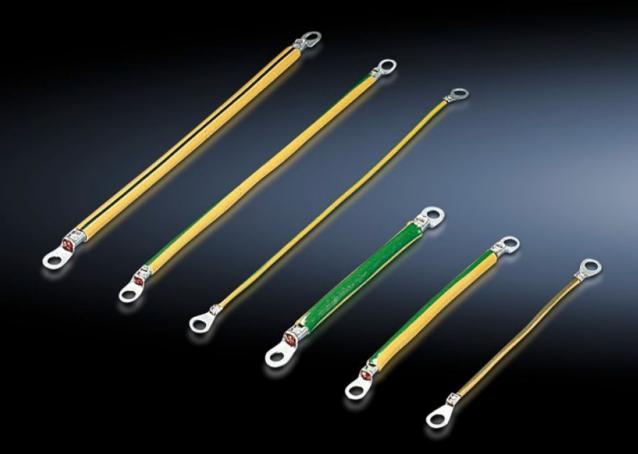

## SZ 2568.500 - Earth straps

For configuring a reliable earthing connection with perfect contact: With ring terminals in M6 and M8 to match the earthing screw, length-optimised and ready to install.

#### **Features**

| Model No.             | SZ 2568.500                                                                                                                                                                |  |
|-----------------------|----------------------------------------------------------------------------------------------------------------------------------------------------------------------------|--|
| Product description   | For configuring a reliable earthing connection with perfect contact.                                                                                                       |  |
| Benefits              | With ring terminals in M6 and M8 to match the earthing screws<br>Length-optimised and ready to install                                                                     |  |
| Connection            | M8 - M8                                                                                                                                                                    |  |
| Installation options  | AX connection options: Door/cover M8, enclosure M8, mounting plate M8 VX connection options: Door/cover M8, enclosure M8, mounting plate M8, side panel M8, gland plate M8 |  |
| Note                  | Please observe the assembly instructions or PE conductor brochure for the relevant enclosure or case system.                                                               |  |
| Dimensions            | Length: 600 mm                                                                                                                                                             |  |
| Packs of              | 5 pc(s).                                                                                                                                                                   |  |
| Net weight            | 0.515                                                                                                                                                                      |  |
| Gross weight          | 0.518                                                                                                                                                                      |  |
| Customs tariff number | 85444290                                                                                                                                                                   |  |
| EAN                   | 4028177995307                                                                                                                                                              |  |
| ETIM 9                | EC000839                                                                                                                                                                   |  |
|                       |                                                                                                                                                                            |  |