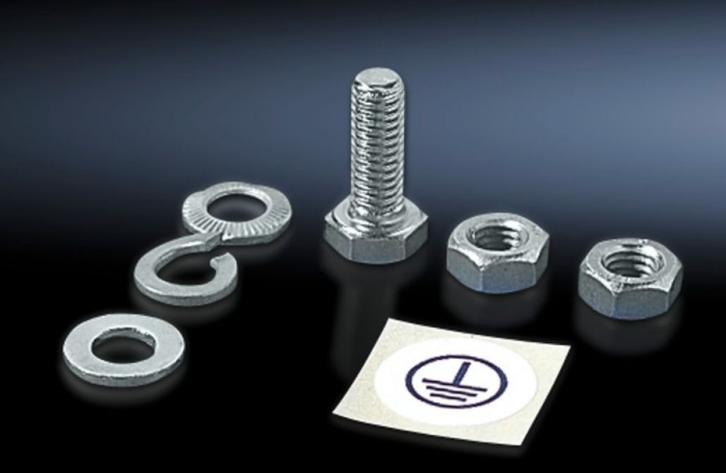

## SZ 2570.000 - Assembly parts for earth straps and earthing braids

For fastening the earth straps and earthing braids.

## **Features**

| Model No.             | SZ 2570.000                                                   |
|-----------------------|---------------------------------------------------------------|
| Product description   | For fastening the earth straps and earthing braids.           |
| Installation options  | On the horizontal and vertical VX enclosure section           |
|                       | On the horizontal TS enclosure section                        |
|                       | On the horizontal VX SE enclosure section, top in the depth   |
|                       | On punched sections with mounting flanges, 23 x 64 mm         |
|                       | On punched section without mounting flange, 23 x 64 mm        |
|                       | On PS rail systems                                            |
|                       | Gland plates                                                  |
| Note                  | Cage nuts or threaded blocks are required for mounting on the |
|                       | horizontal TS, SE enclosure section                           |
| Dimensions            | Thread: M6                                                    |
| Packs of              | 10 pc(s).                                                     |
| Net weight            | 0.1                                                           |
| Gross weight          | 0.13                                                          |
| Customs tariff number | 73182900                                                      |
| EAN                   | 4028177027992                                                 |
| ETIM 9                | EC002625                                                      |
| ETIM 8                | EC002625                                                      |
| ECLASS 8.0            | 27189234                                                      |
|                       |                                                               |