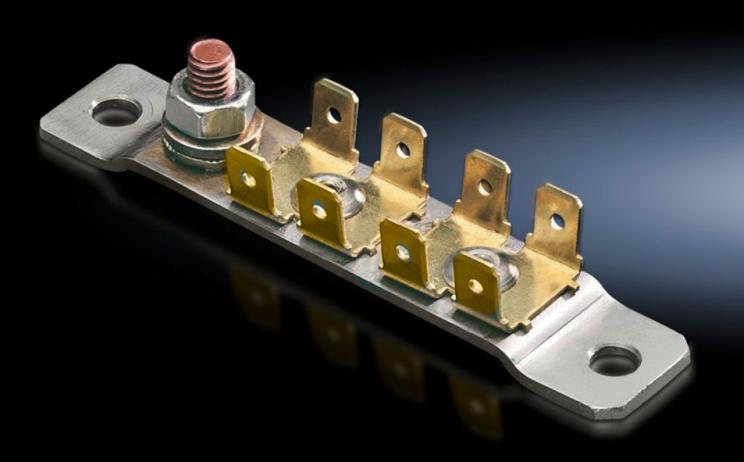

## SZ 2570.500 - Earthing plate

For the installation in Comfort Panel, Optipanel, VX, TS, VX SE, PC.

## Features

| Model No.             | SZ 2570.500                                                                                                                          |
|-----------------------|--------------------------------------------------------------------------------------------------------------------------------------|
| Product description   | One earthing cable can be screw-fastened to the threaded bolt for distribution to up to 8 components via 6.3 mm flat-pin connectors. |
| Supply includes       | Assembly parts                                                                                                                       |
| To fit                | Enclosure type: Comfort Panel                                                                                                        |
|                       | Optipanel                                                                                                                            |
|                       | TS                                                                                                                                   |
|                       | VX SE                                                                                                                                |
|                       | PC                                                                                                                                   |
| Packs of              | 1 pc(s).                                                                                                                             |
| Net weight            | 0.038                                                                                                                                |
| Gross weight          | 0.053                                                                                                                                |
| Customs tariff number | 73269098                                                                                                                             |
| EAN                   | 4028177388253                                                                                                                        |
| ETIM 9                | EC002623                                                                                                                             |
| ETIM 8                | EC002623                                                                                                                             |
| ECLASS 8.0            | 27189264                                                                                                                             |