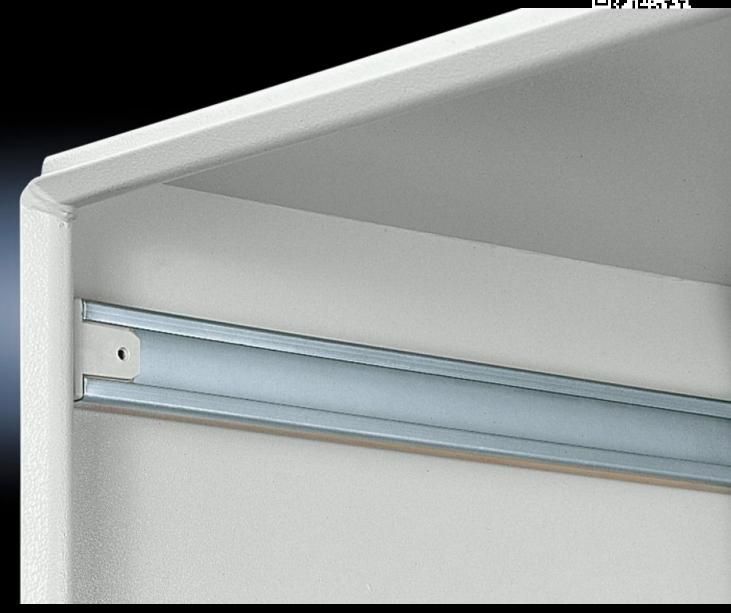

## SZ 2574.000 - Mounting block for AE

For AE. As an accessory for additional interior installation, e.g. mounting of cable ties, PS punched rails, top hat rails and C rails (e.g. for a second pair of mounting angles).

## **Features**

| Model No.             | SZ 2574.000                                                                                                                                                                 |
|-----------------------|-----------------------------------------------------------------------------------------------------------------------------------------------------------------------------|
| Product description   | As an accessory for additional interior installation, e.g. mounting of cable ties, PS punched rails, top hat rails and C rails (e.g. for a second pair of mounting angles). |
| Supply includes       | Assembly parts                                                                                                                                                              |
| To fit enclosure type | AE                                                                                                                                                                          |
| Packs of              | 20 pc(s).                                                                                                                                                                   |
| Net weight            | 0.2                                                                                                                                                                         |
| Gross weight          | 0.238                                                                                                                                                                       |
| Customs tariff number | 73182900                                                                                                                                                                    |
| EAN                   | 4028177028258                                                                                                                                                               |
| ETIM 9                | EC002625                                                                                                                                                                    |
| ETIM 8                | EC002625                                                                                                                                                                    |
| ECLASS 8.0            | 27189234                                                                                                                                                                    |
|                       |                                                                                                                                                                             |