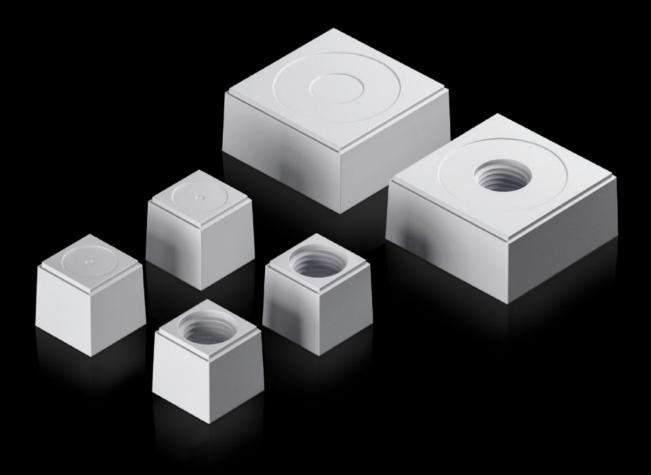

# AX 2580.003 - Seal insert For plastic gland plate, modular and sealing frame, modular

The slotted seal inserts, in conjunction with the inlays, allow individual cable entry, even with preassembled cables.

#### **Features**

| Model No.             | AX 2580.003                                                                                                            |
|-----------------------|------------------------------------------------------------------------------------------------------------------------|
| Design                | Seal insert, small                                                                                                     |
| Product description   | The slotted seal inserts, in conjunction with the inlays, allow individual cable entry, even with preassembled cables. |
| Material              | Plastic                                                                                                                |
| Colour                | RAL 7035                                                                                                               |
| Type rating to UL 50E | Type 1                                                                                                                 |
| For cable diameter    | 3 mm                                                                                                                   |
| Packs of              | 10 pc(s).                                                                                                              |
| Net weight            | 0.02                                                                                                                   |
| Gross weight          | 0.076                                                                                                                  |
| Customs tariff number | 40082900                                                                                                               |
| EAN                   | 4028177939622                                                                                                          |
| ETIM 9                | EC000441                                                                                                               |
| ETIM 8                | EC000441                                                                                                               |
| ECLASS 8.0            | 27149109                                                                                                               |