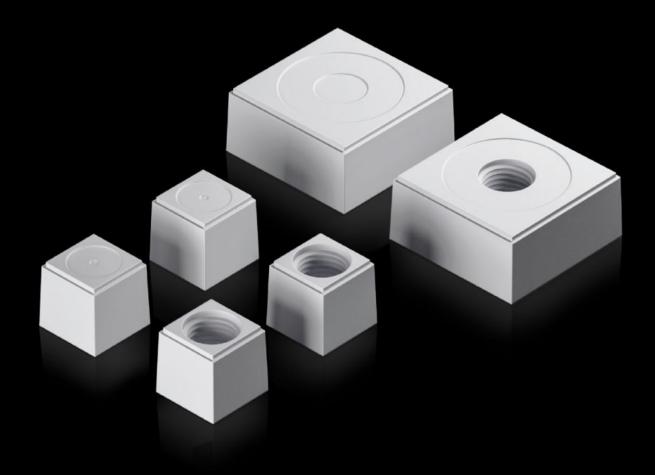

# AX 2580.006 - Seal insert For plastic gland plate, modular and sealing frame, modular

The slotted seal inserts, in conjunction with the inlays, allow individual cable entry, even with preassembled cables.

#### **Features**

| Model No.             | AX 2580.006                                                                                                            |
|-----------------------|------------------------------------------------------------------------------------------------------------------------|
| Design                | Seal insert, small                                                                                                     |
| Product description   | The slotted seal inserts, in conjunction with the inlays, allow individual cable entry, even with preassembled cables. |
| Material              | Plastic                                                                                                                |
| Colour                | RAL 7035                                                                                                               |
| Type rating to UL 50E | Type 1 Type 12 Type 4X indoor use only                                                                                 |
| For cable diameter    | 6 mm                                                                                                                   |
| Packs of              | 10 pc(s).                                                                                                              |
| Net weight            | 0.07                                                                                                                   |
| Gross weight          | 0.073                                                                                                                  |
| Customs tariff number | 40082900                                                                                                               |
| EAN                   | 4028177939653                                                                                                          |
| ETIM 9                | EC000441                                                                                                               |
| ETIM 8                | EC000441                                                                                                               |
| ECLASS 8.0            | 27149109                                                                                                               |
|                       |                                                                                                                        |