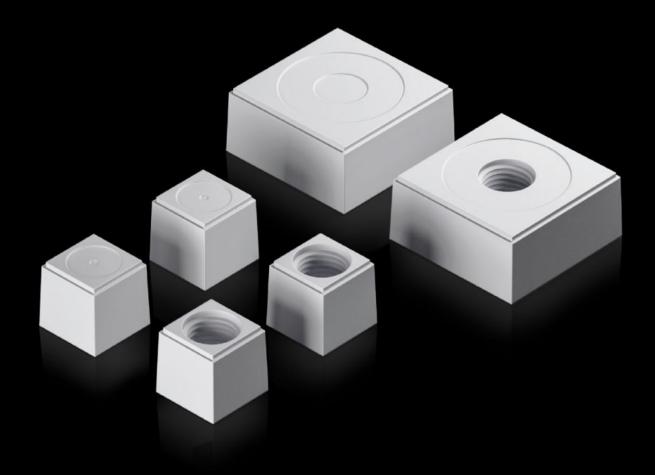

# AX 2580.008 - Seal insert For plastic gland plate, modular and sealing frame, modular

The slotted seal inserts, in conjunction with the inlays, allow individual cable entry, even with preassembled cables.

#### **Features**

| Model No.             | AX 2580.008                                                                                                            |
|-----------------------|------------------------------------------------------------------------------------------------------------------------|
| Design                | Seal insert, small                                                                                                     |
| Product description   | The slotted seal inserts, in conjunction with the inlays, allow individual cable entry, even with preassembled cables. |
| Material              | Plastic                                                                                                                |
| Colour                | RAL 7035                                                                                                               |
| Type rating to UL 50E | Type 1<br>Type 12<br>Type 4X indoor use only                                                                           |
| For cable diameter    | 8 mm                                                                                                                   |
| Packs of              | 10 pc(s).                                                                                                              |
| Net weight            | 0.05                                                                                                                   |
| Gross weight          | 0.068                                                                                                                  |
| Customs tariff number | 40082900                                                                                                               |
| EAN                   | 4028177939677                                                                                                          |
| ETIM 9                | EC000441                                                                                                               |
| ETIM 8                | EC000441                                                                                                               |
| ECLASS 8.0            | 27149109                                                                                                               |
|                       |                                                                                                                        |