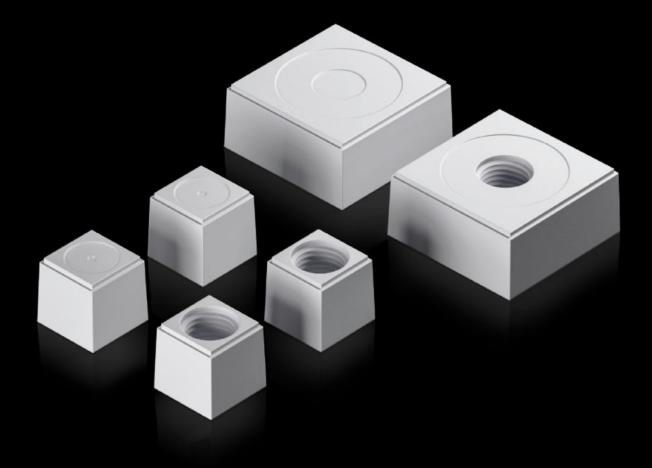

# AX 2580.013 - Seal insert For plastic gland plate, modular and sealing frame, modular

The slotted seal inserts, in conjunction with the inlays, allow individual cable entry, even with preassembled cables.

#### **Features**

| Model No.             | AX 2580.013                                                                                                            |
|-----------------------|------------------------------------------------------------------------------------------------------------------------|
| Design                | Seal insert, small                                                                                                     |
| Product description   | The slotted seal inserts, in conjunction with the inlays, allow individual cable entry, even with preassembled cables. |
| Material              | Plastic                                                                                                                |
| Colour                | RAL 7035                                                                                                               |
| Type rating to UL 50E | Type 1                                                                                                                 |
|                       | Type 12                                                                                                                |
|                       | Type 4X indoor use only                                                                                                |
| For cable diameter    | 13 mm                                                                                                                  |
| Packs of              | 10 pc(s).                                                                                                              |
| Net weight            | 0.04                                                                                                                   |
| Gross weight          | 0.054                                                                                                                  |
| Customs tariff number | 40082900                                                                                                               |
| EAN                   | 4028177939721                                                                                                          |
| ETIM 9                | EC000441                                                                                                               |
| ETIM 8                | EC000441                                                                                                               |
| ECLASS 8.0            | 27149109                                                                                                               |
|                       |                                                                                                                        |