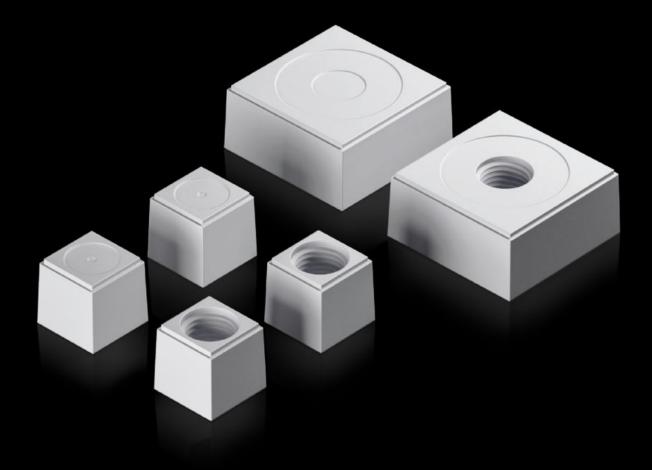

# AX 2580.118 - Seal insert For plastic gland plate, modular and sealing frame, modular

The slotted seal inserts, in conjunction with the inlays, allow individual cable entry, even with preassembled cables.

#### **Features**

| Model No.             | AX 2580.118                                                                                                            |
|-----------------------|------------------------------------------------------------------------------------------------------------------------|
| Design                | Seal insert, large                                                                                                     |
| Product description   | The slotted seal inserts, in conjunction with the inlays, allow individual cable entry, even with preassembled cables. |
| Material              | Plastic                                                                                                                |
| Colour                | RAL 7035                                                                                                               |
| Type rating to UL 50E | Type 1 Type 12 Type 4X indoor use only                                                                                 |
| For cable diameter    | 18 mm                                                                                                                  |
| Packs of              | 5 pc(s).                                                                                                               |
| Net weight            | 0.1                                                                                                                    |
| Gross weight          | 0.149                                                                                                                  |
| Customs tariff number | 40082900                                                                                                               |
| EAN                   | 4028177939783                                                                                                          |
| ETIM 9                | EC000441                                                                                                               |
| ETIM 8                | EC000441                                                                                                               |
| ECLASS 8.0            | 27149109                                                                                                               |
|                       |                                                                                                                        |