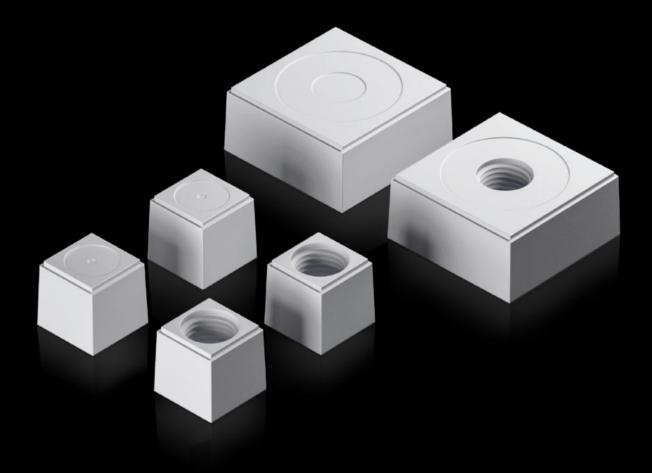

# AX 2580.121 - Seal insert For plastic gland plate, modular and sealing frame, modular

The slotted seal inserts, in conjunction with the inlays, allow individual cable entry, even with preassembled cables.

#### **Features**

| Model No.             | AX 2580.121                                                                                                            |
|-----------------------|------------------------------------------------------------------------------------------------------------------------|
| Design                | Seal insert, large                                                                                                     |
| Product description   | The slotted seal inserts, in conjunction with the inlays, allow individual cable entry, even with preassembled cables. |
| Material              | Plastic                                                                                                                |
| Colour                | RAL 7035                                                                                                               |
| Type rating to UL 50E | Type 1<br>Type 12<br>Type 4X indoor use only                                                                           |
| For cable diameter    | 21 mm                                                                                                                  |
| Packs of              | 5 pc(s).                                                                                                               |
| Net weight            | 0.1                                                                                                                    |
| Gross weight          | 0.14                                                                                                                   |
| Customs tariff number | 40082900                                                                                                               |
| EAN                   | 4028177939813                                                                                                          |
| ETIM 9                | EC000441                                                                                                               |
| ETIM 8                | EC000441                                                                                                               |
| ECLASS 8.0            | 27149109                                                                                                               |
|                       |                                                                                                                        |