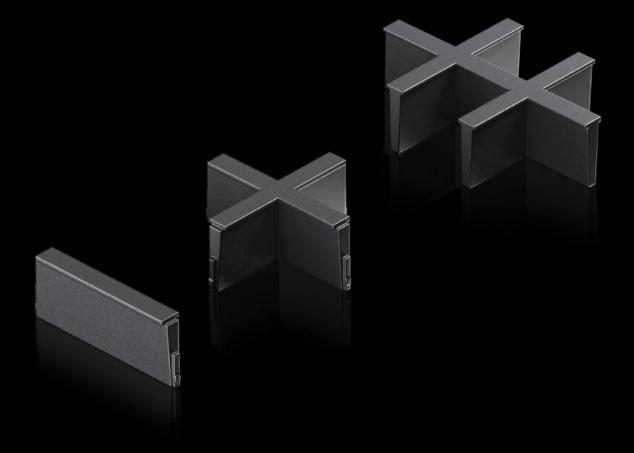

# AX 2582.100 - Inlay For plastic gland plate, modular and sealing frame, modular

Individual inserts to subdivide the cut-outs in the modular plastic gland plate and the modular sealing frame.

#### **Features**

| Model No.             | AX 2582.100                                                                                                    |  |
|-----------------------|----------------------------------------------------------------------------------------------------------------|--|
| Design                | 1 slot                                                                                                         |  |
| Product description   | Individual inserts to subdivide the cut-outs in the modular plastic gland plate and the modular sealing frame. |  |
| Material              | Plastic                                                                                                        |  |
| Colour                | Black                                                                                                          |  |
| Packs of              | 5 pc(s).                                                                                                       |  |
| Net weight            | 0.01                                                                                                           |  |
| Gross weight          | 0.017                                                                                                          |  |
| Customs tariff number | 40091200                                                                                                       |  |
| EAN                   | 4028177939868                                                                                                  |  |
| ETIM 9                | EC000211                                                                                                       |  |
| ETIM 8                | EC000211                                                                                                       |  |
| ECLASS 8.0            | 27142421                                                                                                       |  |
| LULAUU 0.0            | L1   TLTL                                                                                                      |  |