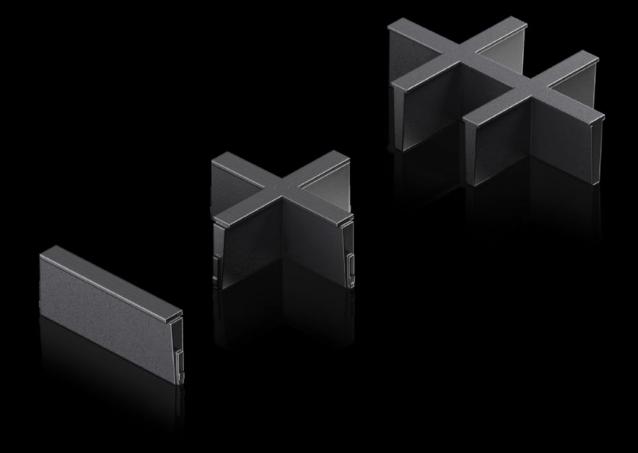

# AX 2582.200 - Inlay For plastic gland plate, modular and sealing frame, modular

Individual inserts to subdivide the cut-outs in the modular plastic gland plate and the modular sealing frame.

#### **Features**

| Model No.             | AX 2582.200                                                                                                    |
|-----------------------|----------------------------------------------------------------------------------------------------------------|
| Design                | 2 slots                                                                                                        |
| Product description   | Individual inserts to subdivide the cut-outs in the modular plastic gland plate and the modular sealing frame. |
| Material              | Plastic                                                                                                        |
| Colour                | Black                                                                                                          |
| Packs of              | 5 pc(s).                                                                                                       |
| Net weight            | 0.015                                                                                                          |
| Gross weight          | 0.023                                                                                                          |
| Customs tariff number | 40091200                                                                                                       |
| EAN                   | 4028177939875                                                                                                  |
| ETIM 9                | EC000211                                                                                                       |
| ETIM 8                | EC000211                                                                                                       |
| ECLASS 8.0            | 27142421                                                                                                       |
|                       |                                                                                                                |