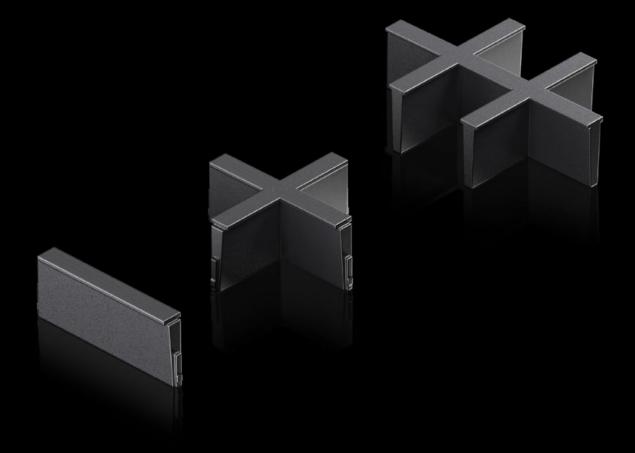

# AX 2582.400 - Inlay For plastic gland plate, modular and sealing frame, modular

Individual inserts to subdivide the cut-outs in the modular plastic gland plate and the modular sealing frame.

#### **Features**

| Model No.             | AX 2582.400                                                                                                    |  |
|-----------------------|----------------------------------------------------------------------------------------------------------------|--|
| Design                | 4 slots                                                                                                        |  |
| Product description   | Individual inserts to subdivide the cut-outs in the modular plastic gland plate and the modular sealing frame. |  |
| Material              | Plastic                                                                                                        |  |
| Colour                | Black                                                                                                          |  |
| Packs of              | 5 pc(s).                                                                                                       |  |
| Net weight            | 0.005                                                                                                          |  |
| Gross weight          | 0.029                                                                                                          |  |
| Customs tariff number | 40091200                                                                                                       |  |
| EAN                   | 4028177939882                                                                                                  |  |
| ETIM 9                | EC000211                                                                                                       |  |
| ETIM 8                | EC000211                                                                                                       |  |
| ECLASS 8.0            | 27142421                                                                                                       |  |