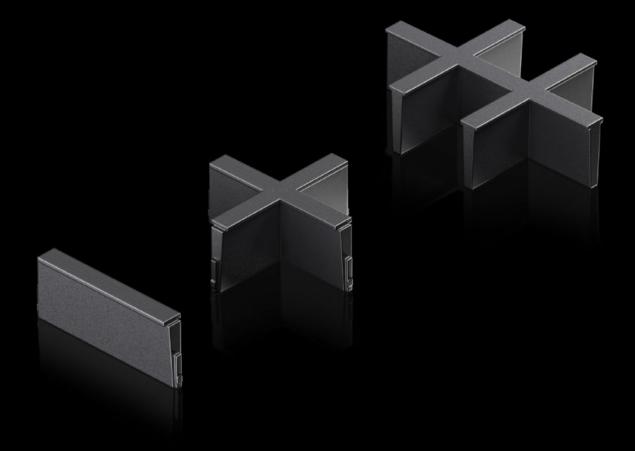

# AX 2582.600 - Inlay For plastic gland plate, modular and sealing frame, modular

Individual inserts to subdivide the cut-outs in the modular plastic gland plate and the modular sealing frame.

#### **Features**

| Model No.             | AX 2582.600                                                                                                    |  |
|-----------------------|----------------------------------------------------------------------------------------------------------------|--|
| Design                | 6 slots                                                                                                        |  |
| Product description   | Individual inserts to subdivide the cut-outs in the modular plastic gland plate and the modular sealing frame. |  |
| Material              | Plastic                                                                                                        |  |
| Colour                | Black                                                                                                          |  |
| Packs of              | 5 pc(s).                                                                                                       |  |
| Net weight            | 0.025                                                                                                          |  |
| Gross weight          | 0.049                                                                                                          |  |
| Customs tariff number | 40091200                                                                                                       |  |
| EAN                   | 4028177939899                                                                                                  |  |
| ETIM 9                | EC000211                                                                                                       |  |
| ETIM 8                | EC000211                                                                                                       |  |
| ECLASS 8.0            | 27142421                                                                                                       |  |
|                       |                                                                                                                |  |