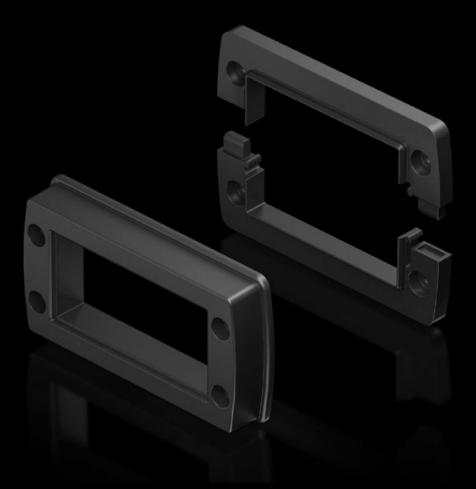

## AX 2583.080 - Sealing frame, modular

For the universal use on all surfaces and walls, for feeding through pre-fabricated cables with connectors. Can also be mounted onto 24-pole or 16-pole connector cut-outs.

## Features

| Model No.                               | AX 2583.080                                                                                                                                                                 |
|-----------------------------------------|-----------------------------------------------------------------------------------------------------------------------------------------------------------------------------|
| Design                                  | For 8 seal inserts, small                                                                                                                                                   |
| Product description                     | For the universal use on all surfaces and walls, for feeding through pre-fabricated cables with connectors. Can also be mounted onto 24-pole or 16-pole connector cut-outs. |
| Material                                | Plastic                                                                                                                                                                     |
| Colour                                  | Black                                                                                                                                                                       |
| Supply includes                         | Sealing frame<br>Locking frame                                                                                                                                              |
| Required cut-out                        | 91 x 46 mm (16-pole)                                                                                                                                                        |
| Dimensions                              | Width: 126.08 mm<br>Depth: 70.08 mm                                                                                                                                         |
| IP protection category to IEC 60<br>529 | IP 66                                                                                                                                                                       |
| Packs of                                | 1 pc(s).                                                                                                                                                                    |
| Net weight                              | 0.1                                                                                                                                                                         |
| Gross weight                            | 0.12                                                                                                                                                                        |
| Customs tariff number                   | 39269097                                                                                                                                                                    |
| EAN                                     | 4028177939905                                                                                                                                                               |
| ETIM 9                                  | EC000441                                                                                                                                                                    |
| ETIM 8                                  | EC000441                                                                                                                                                                    |
| ECLASS 8.0                              | 27149109                                                                                                                                                                    |