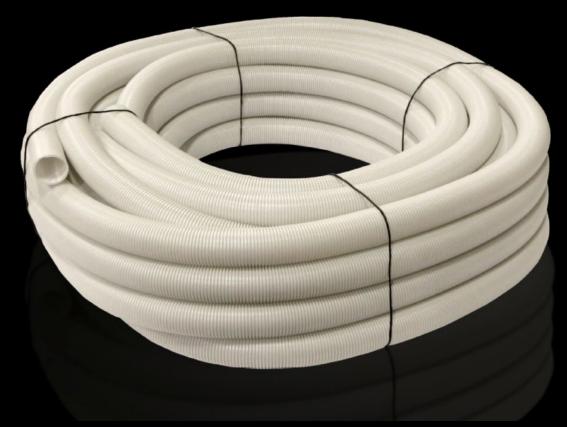

## SZ 2596.000 - Cable conduit

For secure cable routing e.g. from the enclosure or mounting plate to the door.

## **Features**

| Model No.             | SZ 2596.000                                                                                                                                                                                                                                                           |
|-----------------------|-----------------------------------------------------------------------------------------------------------------------------------------------------------------------------------------------------------------------------------------------------------------------|
| Product description   | For secure cable routing e.g. from the enclosure or mounting plate to the door. Attachment facility for standard commercially available cable ties is provided on the cable conduit holder, so that cables may be attached upon entry to/exit from the cable conduit. |
| Material              | Polythene                                                                                                                                                                                                                                                             |
| Supply includes       | 1 roll = 25 m                                                                                                                                                                                                                                                         |
| Internal diameter     | 36 mm                                                                                                                                                                                                                                                                 |
| Dimensions            | Length: 25 m                                                                                                                                                                                                                                                          |
| Packs of              | 1 pc(s).                                                                                                                                                                                                                                                              |
| Net weight            | 3.78                                                                                                                                                                                                                                                                  |
| Gross weight          | 3.82                                                                                                                                                                                                                                                                  |
| Customs tariff number | 39173200                                                                                                                                                                                                                                                              |
| EAN                   | 4028177028982                                                                                                                                                                                                                                                         |
| E-Number Sweden       | E1106402                                                                                                                                                                                                                                                              |
| ETIM 9                | EC000322                                                                                                                                                                                                                                                              |
| ETIM 8                | EC000322                                                                                                                                                                                                                                                              |
| ECLASS 8.0            | 27400604                                                                                                                                                                                                                                                              |