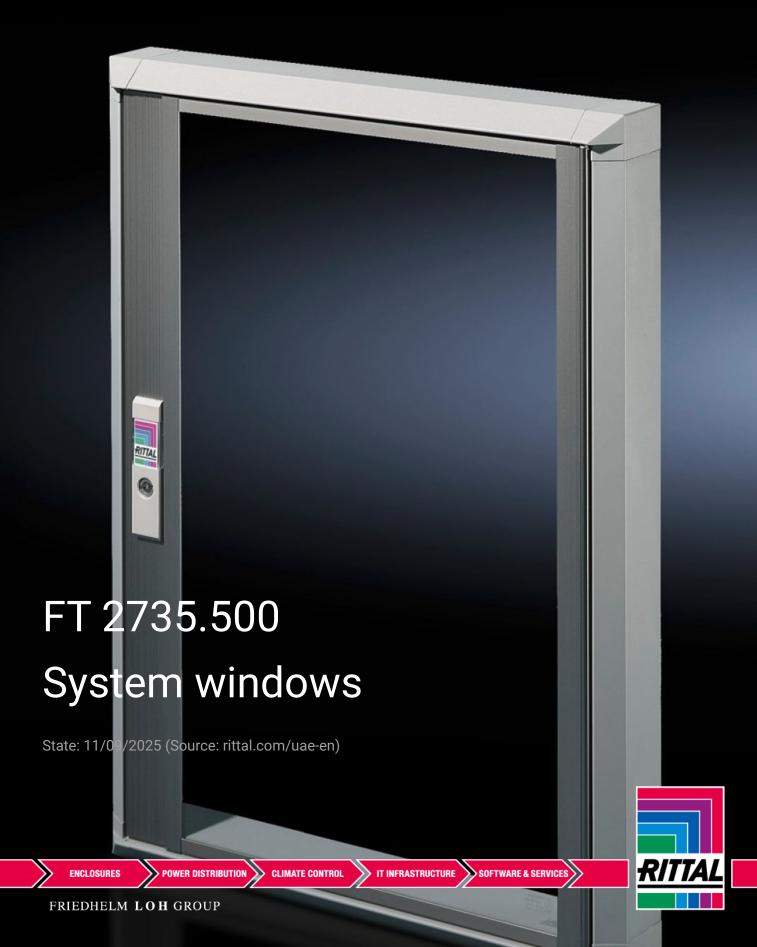

## FT 2735.500 - System windows for VX, TS, VX SE

To conceal display and operating instruments or cut-outs, and to protect against dirt and liquids as well as unauthorised access.

#### **Features**

| Model No.           | FT 2735.500                                                                                                                                                                                                                                                                                                                     |
|---------------------|---------------------------------------------------------------------------------------------------------------------------------------------------------------------------------------------------------------------------------------------------------------------------------------------------------------------------------|
| Design              | 30 section                                                                                                                                                                                                                                                                                                                      |
| Product description | To conceal display and operating instruments or cut-outs, and to protect against dirt and liquids as well as unauthorised access.                                                                                                                                                                                               |
| Material            | Extruded aluminium section with die-cast zinc corner pieces and single-pane safety glass.                                                                                                                                                                                                                                       |
| Surface finish      | Base frame: Powder-coated on the outside in RAL 7035<br>Hinge and lock section: Natural-anodised                                                                                                                                                                                                                                |
| Value base frame    | Made from single-pane safety glass: High level of resistance to solvents and scratches, anti-static, reduced risk of injury if broken. Standard double-bit lock insert may be exchanged for lock inserts 27 mm, type A, and/or for lock system Ergoform-S (except H = 270 mm).  Hinge with 180° opening angle, easily inserted. |

### **Features**

| Easily screw-fastened to the door thanks to modified dimensions (tubular door frame may be used as a drilling template). Readily height-adjustable. Stabilises the door cut-out. Conceals the cut edge. There is no dirt on the seal, the glass is protected from being lifted out, dirt cannot drop inside, and moisture cannot run behind the window when opening. Frame section height 30 mm or 60 mm |
|----------------------------------------------------------------------------------------------------------------------------------------------------------------------------------------------------------------------------------------------------------------------------------------------------------------------------------------------------------------------------------------------------------|
| IP 54                                                                                                                                                                                                                                                                                                                                                                                                    |
| Standard double-bit lock insert may be exchanged for lock inserts 27 mm, type A, and/or for lock system Ergoform-S (except H = 270 mm).  Not suitable for outdoor siting                                                                                                                                                                                                                                 |
| Enclosure type: VX TS VX SE Width: = 600 mm                                                                                                                                                                                                                                                                                                                                                              |
| Width: 500 mm<br>Height: 270 mm<br>Depth: 47 mm                                                                                                                                                                                                                                                                                                                                                          |
| Viewing window width: 363 mm<br>Viewing window height: 198 mm                                                                                                                                                                                                                                                                                                                                            |
| 33 mm                                                                                                                                                                                                                                                                                                                                                                                                    |
| 1 pc(s).                                                                                                                                                                                                                                                                                                                                                                                                 |
| 3.016                                                                                                                                                                                                                                                                                                                                                                                                    |
| 3.22                                                                                                                                                                                                                                                                                                                                                                                                     |
| 76101000                                                                                                                                                                                                                                                                                                                                                                                                 |
| 4028177476288                                                                                                                                                                                                                                                                                                                                                                                            |
| EC002527                                                                                                                                                                                                                                                                                                                                                                                                 |
| EC002527                                                                                                                                                                                                                                                                                                                                                                                                 |
| 27182301                                                                                                                                                                                                                                                                                                                                                                                                 |
|                                                                                                                                                                                                                                                                                                                                                                                                          |