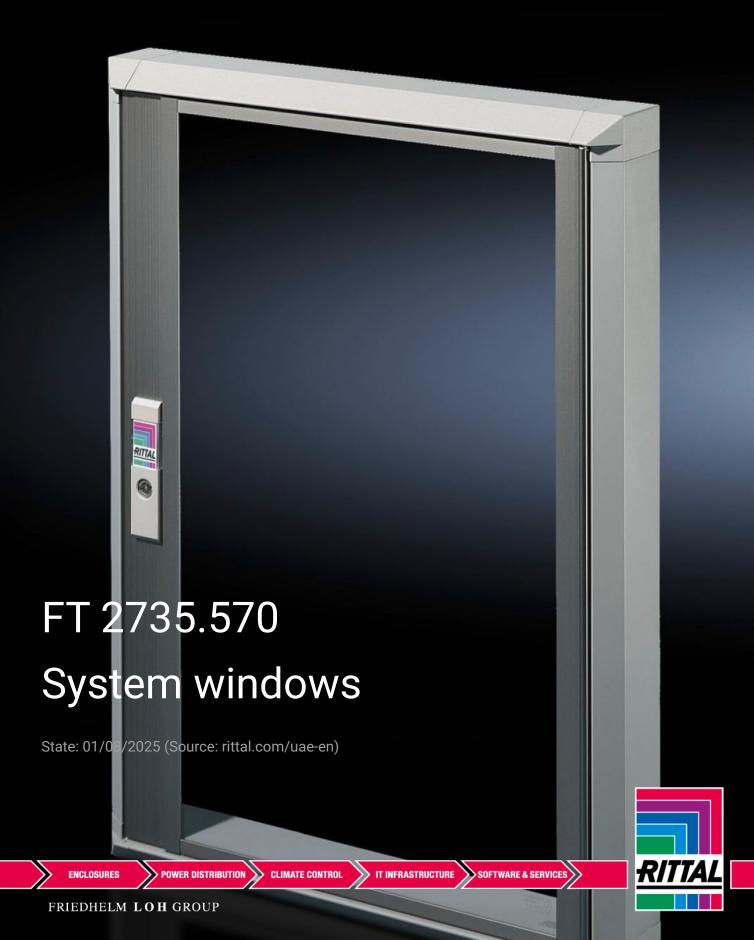

## FT 2735.570 - System windows for VX, TS, VX SE

To conceal display and operating instruments or cut-outs, and to protect against dirt and liquids as well as unauthorised access.

#### **Features**

| Model No.           | FT 2735.570                                                                                                                                                                                                                                                                                                                     |
|---------------------|---------------------------------------------------------------------------------------------------------------------------------------------------------------------------------------------------------------------------------------------------------------------------------------------------------------------------------|
| Design              | 30 section                                                                                                                                                                                                                                                                                                                      |
| Product description | To conceal display and operating instruments or cut-outs, and to protect against dirt and liquids as well as unauthorised access.                                                                                                                                                                                               |
| Material            | Extruded aluminium section with die-cast zinc corner pieces and single-pane safety glass.                                                                                                                                                                                                                                       |
| Surface finish      | Base frame: Powder-coated on the outside in RAL 7035<br>Hinge and lock section: Natural-anodised                                                                                                                                                                                                                                |
| Value base frame    | Made from single-pane safety glass: High level of resistance to solvents and scratches, anti-static, reduced risk of injury if broken. Standard double-bit lock insert may be exchanged for lock inserts 27 mm, type A, and/or for lock system Ergoform-S (except H = 270 mm).  Hinge with 180° opening angle, easily inserted. |

### **Features**

| Easily screw-fastened to the door thanks to modified dimensions (tubular door frame may be used as a drilling template).  Readily height-adjustable.  Stabilises the door cut-out.  Conceals the cut edge.  There is no dirt on the seal, the glass is protected from being lifted out, dirt cannot drop inside, and moisture cannot run behind the window when opening.  Frame section height 30 mm or 60 mm |
|---------------------------------------------------------------------------------------------------------------------------------------------------------------------------------------------------------------------------------------------------------------------------------------------------------------------------------------------------------------------------------------------------------------|
| IP 54                                                                                                                                                                                                                                                                                                                                                                                                         |
| Standard double-bit lock insert may be exchanged for lock inserts 27 mm, type A, and/or for lock system Ergoform-S (except H = 270 mm).  Not suitable for outdoor siting                                                                                                                                                                                                                                      |
| Enclosure type: VX TS VX SE Width: = 800 mm                                                                                                                                                                                                                                                                                                                                                                   |
| Width: 700 mm<br>Height: 370 mm<br>Depth: 47 mm                                                                                                                                                                                                                                                                                                                                                               |
| Viewing window width: 563 mm<br>Viewing window height: 298 mm                                                                                                                                                                                                                                                                                                                                                 |
| 33 mm                                                                                                                                                                                                                                                                                                                                                                                                         |
| 1 pc(s).                                                                                                                                                                                                                                                                                                                                                                                                      |
| 4.619                                                                                                                                                                                                                                                                                                                                                                                                         |
| 4.9                                                                                                                                                                                                                                                                                                                                                                                                           |
| 76101000                                                                                                                                                                                                                                                                                                                                                                                                      |
| 4028177476349                                                                                                                                                                                                                                                                                                                                                                                                 |
| EC002527                                                                                                                                                                                                                                                                                                                                                                                                      |
| EC002527                                                                                                                                                                                                                                                                                                                                                                                                      |
| 27182301                                                                                                                                                                                                                                                                                                                                                                                                      |
|                                                                                                                                                                                                                                                                                                                                                                                                               |