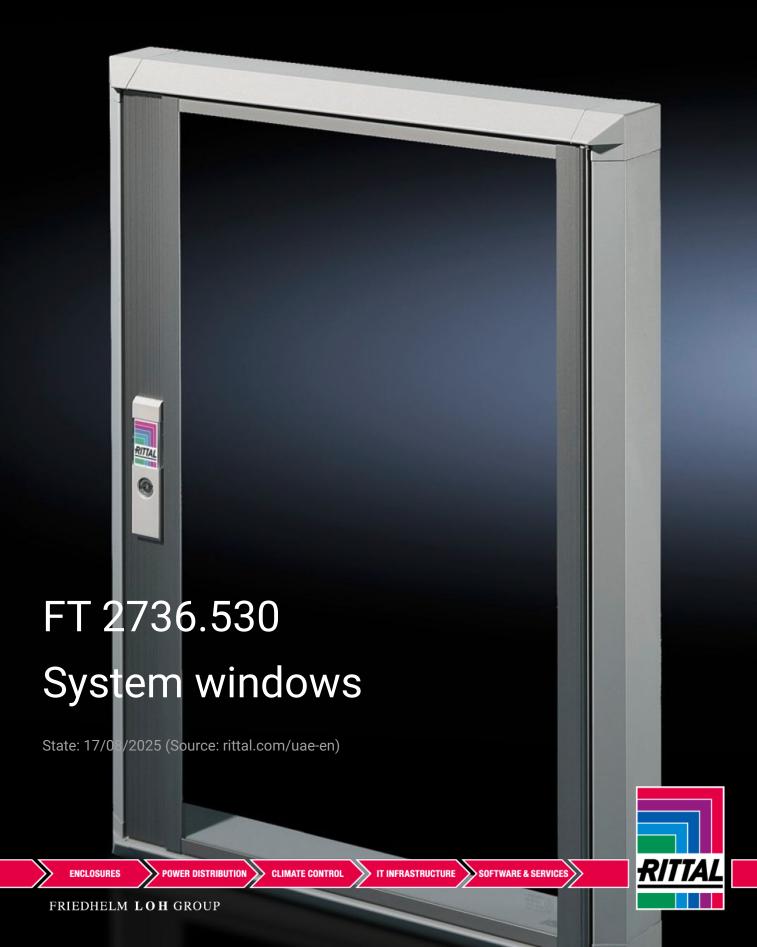

## FT 2736.530 - System windows for VX, TS, VX SE

To conceal display and operating instruments or cut-outs, and to protect against dirt and liquids as well as unauthorised access.

#### **Features**

| Model No.           | FT 2736.530                                                                                                                                                                                                                                                                                                                     |
|---------------------|---------------------------------------------------------------------------------------------------------------------------------------------------------------------------------------------------------------------------------------------------------------------------------------------------------------------------------|
| Design              | 60 section                                                                                                                                                                                                                                                                                                                      |
| Product description | To conceal display and operating instruments or cut-outs, and to protect against dirt and liquids as well as unauthorised access.                                                                                                                                                                                               |
| Material            | Extruded aluminium section with die-cast zinc corner pieces and single-pane safety glass.                                                                                                                                                                                                                                       |
| Surface finish      | Base frame: Powder-coated on the outside in RAL 7035<br>Hinge and lock section: Natural-anodised                                                                                                                                                                                                                                |
| Value base frame    | Made from single-pane safety glass: High level of resistance to solvents and scratches, anti-static, reduced risk of injury if broken. Standard double-bit lock insert may be exchanged for lock inserts 27 mm, type A, and/or for lock system Ergoform-S (except H = 270 mm).  Hinge with 180° opening angle, easily inserted. |

### **Features**

| Easily screw-fastened to the door thanks to modified dimensions (tubular door frame may be used as a drilling template). Readily height-adjustable. Stabilises the door cut-out. Conceals the cut edge. There is no dirt on the seal, the glass is protected from being lifted out, dirt cannot drop inside, and moisture cannot run behind the window when opening. Frame section height 30 mm or 60 mm |
|----------------------------------------------------------------------------------------------------------------------------------------------------------------------------------------------------------------------------------------------------------------------------------------------------------------------------------------------------------------------------------------------------------|
| IP 54                                                                                                                                                                                                                                                                                                                                                                                                    |
| Standard double-bit lock insert may be exchanged for lock inserts 27 mm, type A, and/or for lock system Ergoform-S (except H = 270 mm).  Not suitable for outdoor siting                                                                                                                                                                                                                                 |
| Enclosure type: VX TS VX SE Width: = 600 mm                                                                                                                                                                                                                                                                                                                                                              |
| Width: 500 mm<br>Height: 570 mm<br>Depth: 77 mm                                                                                                                                                                                                                                                                                                                                                          |
| Viewing window width: 363 mm<br>Viewing window height: 498 mm                                                                                                                                                                                                                                                                                                                                            |
| 63 mm                                                                                                                                                                                                                                                                                                                                                                                                    |
| 1 pc(s).                                                                                                                                                                                                                                                                                                                                                                                                 |
| 5.786                                                                                                                                                                                                                                                                                                                                                                                                    |
| 6.16                                                                                                                                                                                                                                                                                                                                                                                                     |
| 76101000                                                                                                                                                                                                                                                                                                                                                                                                 |
| 4028177476431                                                                                                                                                                                                                                                                                                                                                                                            |
| EC002527                                                                                                                                                                                                                                                                                                                                                                                                 |
| EC002527                                                                                                                                                                                                                                                                                                                                                                                                 |
| 27182301                                                                                                                                                                                                                                                                                                                                                                                                 |
|                                                                                                                                                                                                                                                                                                                                                                                                          |