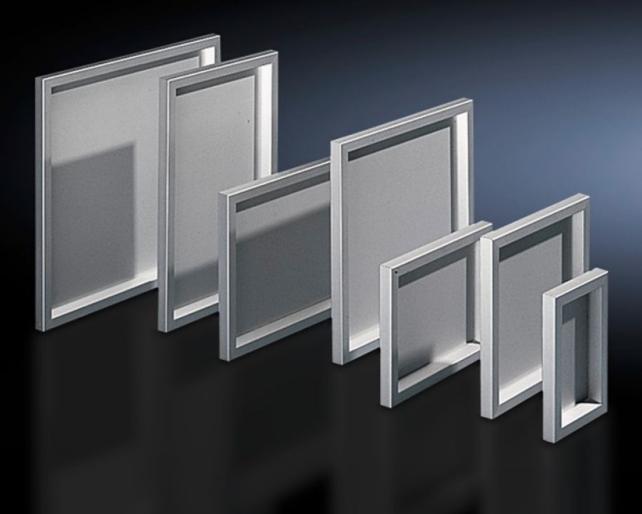

## FT 2743.000 - Operating panel for AE

For external mounting on an AE instead of a door and on surfaces. Frame construction with corner connectors on the inside, 3 mm aluminium plate secured from the inside and sealed against the frame.

#### **Features**

| Model No.                         | FT 2743.000                                                                                                                                                                                          |
|-----------------------------------|------------------------------------------------------------------------------------------------------------------------------------------------------------------------------------------------------|
| Product description               | For external mounting on an AE instead of a door and on surfaces Frame construction with corner connectors on the inside, 3 mm aluminium plate secured from the inside and sealed against the frame. |
| Material                          | Aluminium, natural anodised                                                                                                                                                                          |
| Supply includes                   | Aluminium frame                                                                                                                                                                                      |
|                                   | Display panel                                                                                                                                                                                        |
|                                   | Hinges                                                                                                                                                                                               |
|                                   | Brackets                                                                                                                                                                                             |
| Protection category to IEC 60 529 | IP 54                                                                                                                                                                                                |
| Note                              | When installing instead of a door, the cam lock is required                                                                                                                                          |
| To fit                            | Enclosure type: AE                                                                                                                                                                                   |
|                                   | Width: = 380 mm                                                                                                                                                                                      |
|                                   | Height: = 600 mm                                                                                                                                                                                     |
| Dimensions                        | Width: 377 mm                                                                                                                                                                                        |
|                                   | Height: 597 mm                                                                                                                                                                                       |
|                                   | Depth: 34 mm                                                                                                                                                                                         |