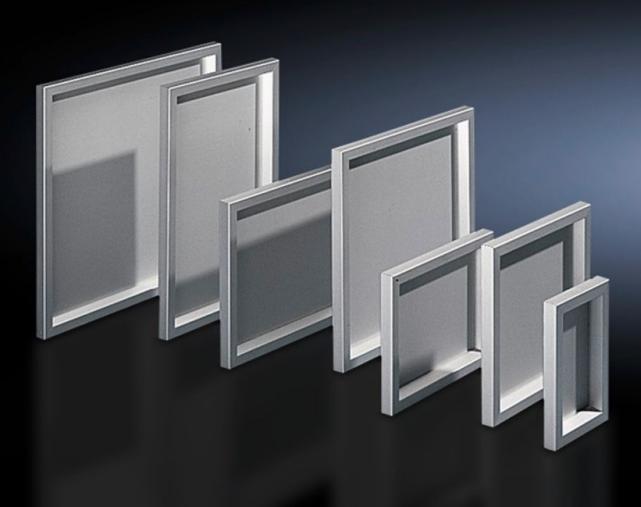

## FT 2746.000 - Operating panel for AE

For external mounting on an AE instead of a door and on surfaces. Frame construction with corner connectors on the inside, 3 mm aluminium plate secured from the inside and sealed against the frame.

## Features

| Model No.                         | FT 2746.000                                                                                                                                                                                                    |
|-----------------------------------|----------------------------------------------------------------------------------------------------------------------------------------------------------------------------------------------------------------|
| Product description               | For external mounting on an AE instead of a door and on surfaces.<br>Frame construction with corner connectors on the inside, 3 mm<br>aluminium plate secured from the inside and sealed against the<br>frame. |
| Material                          | Aluminium, natural anodised                                                                                                                                                                                    |
| Supply includes                   | Aluminium frame                                                                                                                                                                                                |
|                                   | Display panel                                                                                                                                                                                                  |
|                                   | Hinges                                                                                                                                                                                                         |
|                                   | Brackets                                                                                                                                                                                                       |
| Protection category to IEC 60 529 | IP 54                                                                                                                                                                                                          |
| Note                              | When installing instead of a door, the cam lock is required                                                                                                                                                    |
| To fit                            | Enclosure type: AE                                                                                                                                                                                             |
|                                   | Width: = 600 mm                                                                                                                                                                                                |
|                                   | Height: = 600 mm                                                                                                                                                                                               |
| Dimensions                        | Width: 597 mm                                                                                                                                                                                                  |
|                                   | Height: 597 mm                                                                                                                                                                                                 |
|                                   | Depth: 34 mm                                                                                                                                                                                                   |

## Features

| Dimensions of aluminium plate | Width: 543 mm<br>Height: 543 mm |
|-------------------------------|---------------------------------|
| Area available for population | Width: 527 mm<br>Height: 527 mm |
| Packs of                      | 1 pc(s).                        |
| Net weight                    | 4.407                           |
| Gross weight                  | 4.607                           |
| Customs tariff number         | 76169990                        |
| EAN                           | 4028177031951                   |
| E-Number Sweden               | E3404527                        |
| ETIM 9                        | EC000747                        |
| ETIM 8                        | EC000747                        |
| ECLASS 8.0                    | 27182204                        |
|                               |                                 |