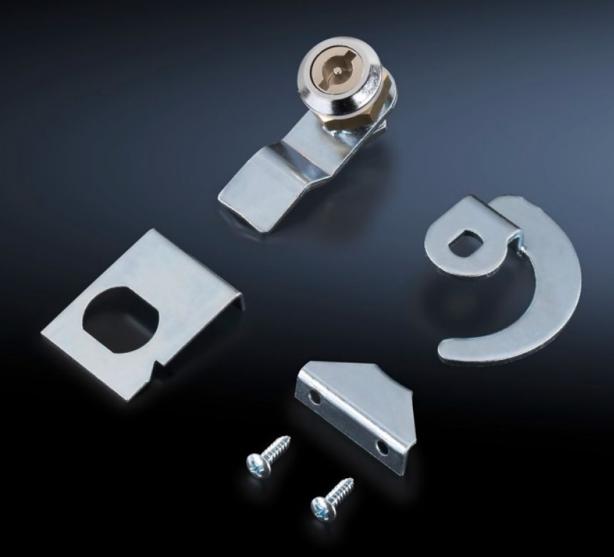

## FT 2749.100 - Cam lock for operating panel

May be retrofitted to the operating area or enclosure wall of operating panels.

## **Features**

| Model No.             | FT 2749.100                                                                                                                                                                         |
|-----------------------|-------------------------------------------------------------------------------------------------------------------------------------------------------------------------------------|
| Product description   | May be retrofitted to the operating area or enclosure wall of operating panels. Standard double-bit lock insert may be exchanged for type C lock inserts and type C plastic handle. |
| Packs of              | 1 pc(s).                                                                                                                                                                            |
| Net weight            | 0.155                                                                                                                                                                               |
| Gross weight          | 0.16                                                                                                                                                                                |
| Customs tariff number | 83015000                                                                                                                                                                            |
| EAN                   | 4028177940758                                                                                                                                                                       |
| ETIM 9                | EC000743                                                                                                                                                                            |
| ETIM 8                | EC000743                                                                                                                                                                            |
| ECLASS 8.0            | 27409218                                                                                                                                                                            |