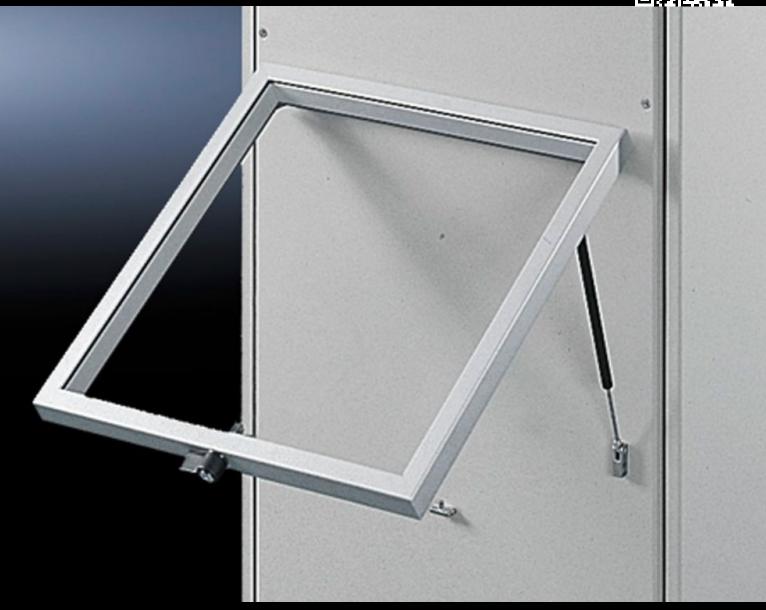

## FT 2772.000 - Horizontally hinged FT stay for viewing window

For external mounting on surfaces. A gas-pressurised spring holds the viewing window securely open (top or side). When the viewing window is closed, the gas pressurised spring disappears into the frame section.

## **Features**

| Model No.             | FT 2772.000                                                                                                                                                                                                        |
|-----------------------|--------------------------------------------------------------------------------------------------------------------------------------------------------------------------------------------------------------------|
| Product description   | For external mounting on surfaces. A gas-pressurised spring holds the viewing window securely open (top or side). When the viewing window is closed, the gas pressurised spring disappears into the frame section. |
| To fit Model No.      | 27XX.010<br>27XX.000                                                                                                                                                                                               |
| Installation options  | For external mounting on surfaces.                                                                                                                                                                                 |
| Suitable for          | Operating panel AX and AE                                                                                                                                                                                          |
| Packs of              | 2 pc(s).                                                                                                                                                                                                           |
| Net weight            | 0.24                                                                                                                                                                                                               |
| Gross weight          | 0.286                                                                                                                                                                                                              |
| Customs tariff number | 94039910                                                                                                                                                                                                           |
| EAN                   | 4028177032194                                                                                                                                                                                                      |
| ETIM 9                | EC002626                                                                                                                                                                                                           |
| ETIM 8                | EC002626                                                                                                                                                                                                           |
| ECLASS 8.0            | 27189266                                                                                                                                                                                                           |